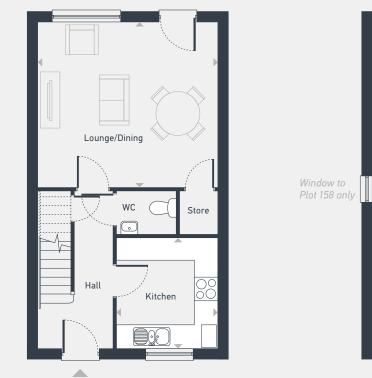

## The Violet 2 bedroom house

80.0 sq m / 861 sq ft

GROUND FLOOR

|                            | Bedroom 2                    |
|----------------------------|------------------------------|
| Vindow to<br>Plot 158 only | Store<br>Landing<br>Bathroom |

FIRST FLOOR

| DIMENSIONS    | m             | ft            |
|---------------|---------------|---------------|
| Lounge/Dining | 4.75m x 4.40m | 15'7" x 14'5" |
| Kitchen       | 2.94m x 2.71m | 9'8" x 8'11"  |
|               |               |               |