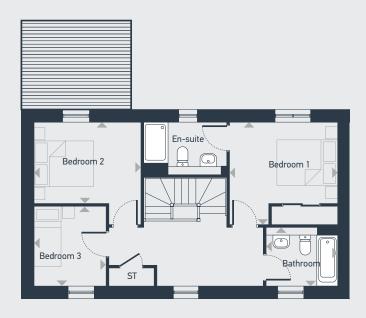

|           | m           | ft             |
|-----------|-------------|----------------|
| Bedroom 1 | 3.6m x 3.4m | 11'11" x 11'3" |
| En-suite  | 2.8m x 1.8m | 9'0" x 5'9"    |
| Bedroom 2 | 3.6m x 2.7m | 11'8" x 8'11"  |
| Bedroom 3 | 2.7m x 2.4m | 8'8" x 7'10"   |
| Bathroom  | 2.4m x 2.0m | 7'10" x 6'5"   |