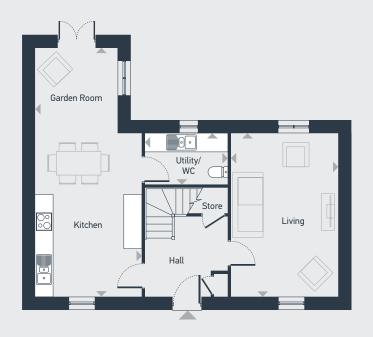

## The Baird 3 bedroom house

118.8 sq m / 1278.4 sq ft

GROUND FLOOR FIRST FLOOR

| DIMENSIONS       | m           | ft              |
|------------------|-------------|-----------------|
| Living           | 5.5m x 3.6m | 17'12" x 11'11" |
| Kitchen / Dining | 5.5m x 3.6m | 17'12" x 11'9"  |
| Garden Room      | 2.8m x 2.8m | 9'2" x 9'1"     |
| WC               | 2.8m x 1.8m | 9'0" x 5'9"     |