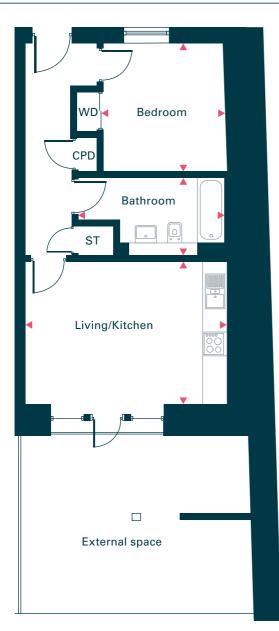

## ONE BEDROOM

## Block D (Wee Shed)

| Apartment | 11   |
|-----------|------|
| sq.m      | 46.7 |
| sq.ft     | 503  |

## Ground floor

| Dimensions (max) | m             | ft            |
|------------------|---------------|---------------|
| Living/Kitchen   | 5.29m x 3.75m | 17′4″ x 12′4″ |
| Bedroom          | 3.35m x 3.23m | 11′0″ x 10′7″ |
| Bathroom         | 3.90m x 2.04m | 12'9" x 6'8"  |