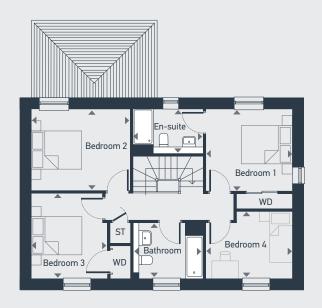

|           | m             | ft             |
|-----------|---------------|----------------|
| Bedroom 1 | 3.41m x 3.22m | 11'2" x 10'8"  |
| En-suite  | 2.74m x 1.75m | 9'0" x 5'9"    |
| Bedroom 2 | 3.91m x 3.22m | 12'8" x 10'56" |
| Bedroom 3 | 3.01m x 3.35m | 9'9" x 10'10"  |
| Bedroom 4 | 3.41m x 2.65m | 11'4" x 9'3"   |
| Bathroom  | 2.74m x 2.20m | 9'0" x 7'2"    |