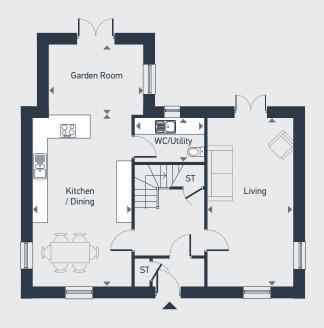

## Gifford 4 bedroom home

Plots as drawn: 93, 97 148.26 sq m / 1595.86 sq ft

GROUND FLOOR FIRST FLOOR

| DIMENSIONS       | m             | ft              |
|------------------|---------------|-----------------|
| Living           | 3.39m x 6.88m | 11'12" x 22'57" |
| Dining / Kitchen | 3.89m x 6.81m | 13'8" x 22'7"   |
| Garden Room      | 3.81m x 2.77m | 12'6" x 9'2"    |
| WC/Utility       | 2.74m x 1.75m | 9'0" x 5'9"     |