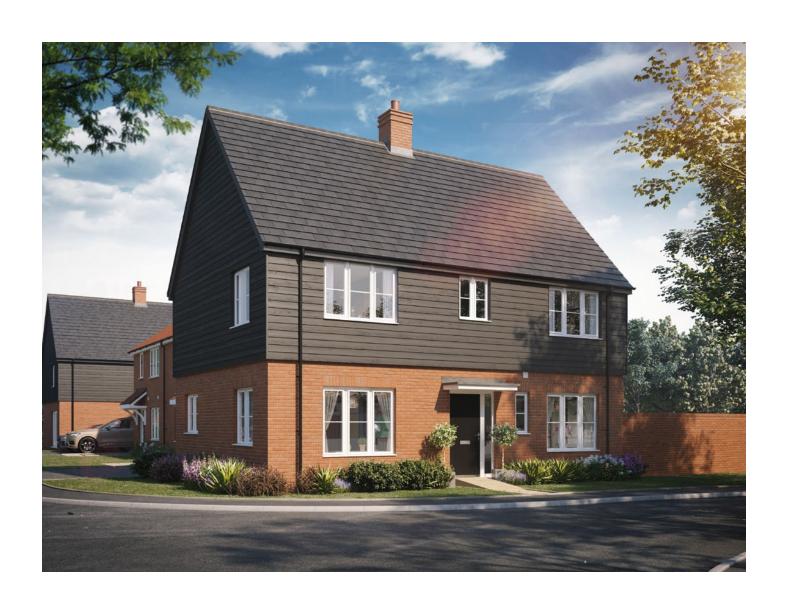

## Carvers Meadow

## The Caston-C 4 bedroom house

Plots 1, 4 & 53 — detached Plot 1 — handed 119 sq m / 1,284 sq ft

**GROUND FLOOR** 

FIRST FLOOR

| DIMENSIONS     | m             | ft            |
|----------------|---------------|---------------|
| Kitchen/Dining | 6.26m x 3.39m | 20'6" x 11'1" |
| Living Room    | 4.17m x 3.54m | 13'8" x 11'7" |