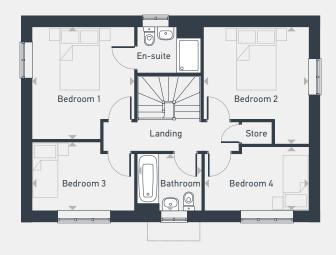

| DIMENSIONS | m             | ft            |
|------------|---------------|---------------|
| Bedroom 1  | 3.46m x 3.14m | 11'4" x 10'3" |
| En-suite   | 2.15m x 1.56m | 7'0" x 5'1"   |
| Bedroom 2  | 3.75m x 3.58m | 12'3" x 11'9" |
| Bedroom 3  | 3.46m x 2.34m | 11'4" x 7'8"  |
| Bedroom 4  | 3.55m x 3.17m | 11'7" x 10'4" |
| Bathroom   | 2.19m x 1.95m | 7'2" x 6'4"   |