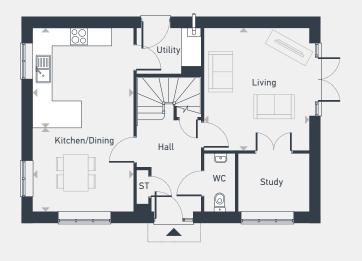

## The Caston-C 4 bedroom house

Plots 1, 4 & 53 — detached Plot 1 — handed 119 sq m / 1,284 sq ft

**GROUND FLOOR** 

FIRST FLOOR

| DIMENSIONS     | m             | ft            |
|----------------|---------------|---------------|
| Kitchen/Dining | 6.26m x 3.39m | 20'6" x 11'1" |
| Living Room    | 4.17m x 3.54m | 13'8" x 11'7" |