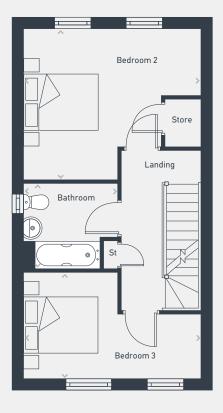

| DIMENSIONS | m             | ft             |
|------------|---------------|----------------|
| Bedroom 2  | 4.53m x 3.85m | 14'10" x 12'7" |
| Bedroom 3  | 4.53m x 2.74m | 14'10" x 8'11" |
| Bathroom   | 2.33m x 2.22m | 7'7" x 7'3"    |