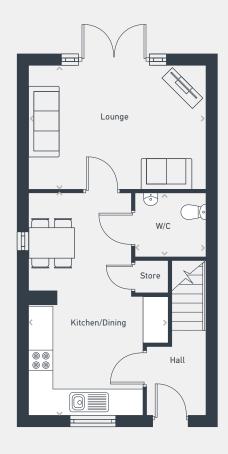

## The Thetford 3 bed house

103.49 sq m / 1,114 sq ft

GROUND FLOOR FIRST FLOOR SECOND FLOOR

| DIMENSIONS     | m              | ft             |
|----------------|----------------|----------------|
| Kitchen/Dining | 5.61m x 2.92m  | 18'5" x 9'7"   |
| Lounge         | 4.53m x 3.26m  | 14'10" x 10'8" |
| WC             | 1.85m x 1.529m | 6'1" x 4'11"   |