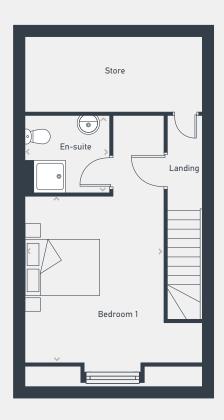

| DIMENSIONS | m             | ft            |
|------------|---------------|---------------|
| Bedroom 1  | 4.29m x 3.52m | 14'1" x 11'6" |
| En-suite   | 2.16m x 2.01m | 7'1" x 6'7"   |

07812 623 454 | northernnewhomes@lslnewhomes.co.uk Dominion, Woodfield Way, Doncaster DN4 8SJ