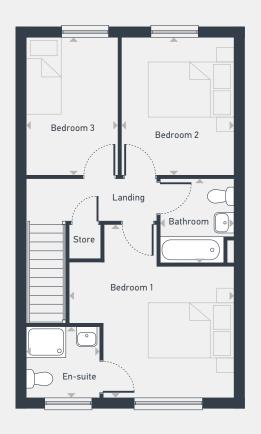

| DIMENSIONS | m             | ft            |
|------------|---------------|---------------|
| Bedroom 1  | 4.58m x 4.34m | 15'0" x 14'3" |
| En-suite   | 1.96m x 1.86m | 6'5" x 6'1"   |
| Bedroom 2  | 3.65m x 3.00m | 12'0" x 9'11" |
| Bedroom 3  | 3.65m x 2.41m | 12'0" x 7'11" |
| Bathroom   | 2.28m x 1.96m | 7'6" x 6'5"   |