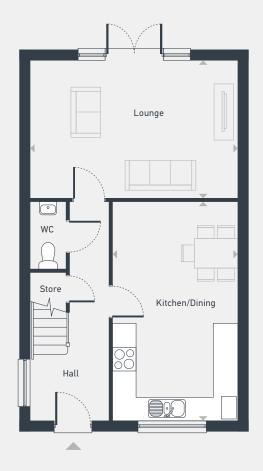

## The Lavender 3 bedroom house

Plots 101, 116 & 151 — detached Plot 116 — handed 102.4 sq m / 1102 sq ft

**GROUND FLOOR** 

FIRST FLOOR

| DIMENSIONS     | m             | ft             |
|----------------|---------------|----------------|
| Lounge         | 5.46m x 3.65m | 17'11" x 12'0" |
| Kitchen/Dining | 5 79m x 3 30m | 19'0" v 10'10" |