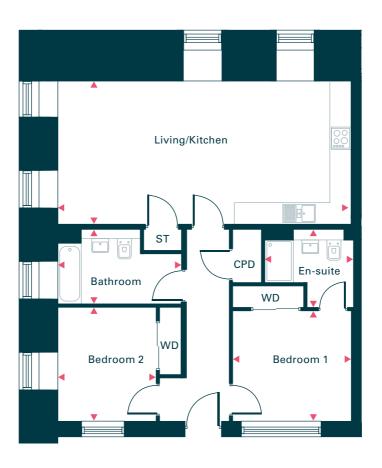

## Apartment

Block D (Big Shed)

| sq.m  | 74.2 |
|-------|------|
| sq.ft | 799  |

32

| Dimensions (max) | m             | ft             |
|------------------|---------------|----------------|
| Living/Kitchen   | 8.22m x 4.02m | 27′0″ x 13′2″  |
| Bedroom 1        | 3.32m x 3.08m | 10′11″ x 10′1″ |
| En-suite         | 2.47m x 2.20m | 8′1″ x 7′3″    |
| Bedroom 2        | 3.20m x 2.75m | 10'6" x 9'0"   |
| Bathroom         | 3.50m x 2.10m | 11′6″ × 6′11″  |