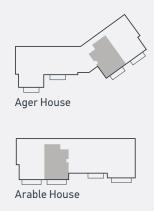

## Ager House & Arable House – Type FT3 1 bedroom apartment

As drawn: **Ager House** Plot 3 - Ground Floor / Plot 7 - First Floor / Plot 11 - Second Floor Handed: **Arable House** Plot 54 - Ground Floor / Plot 58 - First Floor / Plot 62 - Second Floor