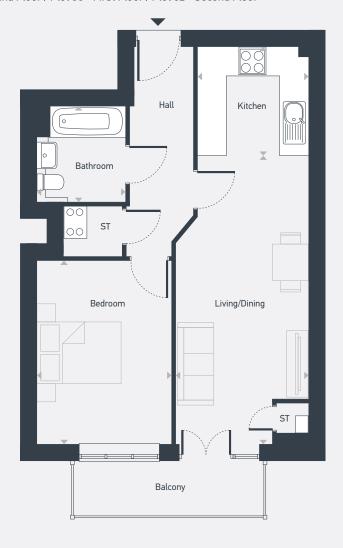

## Ager House & Arable House – Type FT3 1 bedroom apartment

As drawn: **Ager House** Plot 3 - Ground Floor / Plot 7 - First Floor / Plot 11 - Second Floor Handed: **Arable House** Plot 54 - Ground Floor / Plot 58 - First Floor / Plot 62 - Second Floor

51.17 sq.m / 551 sq.ft

ST: Storage ST: Storage MVHR, Mechanical Ventilation Heat Recovery

| DIMENSIONS    | m             | ft             |
|---------------|---------------|----------------|
| Kitchen       | 3.80m x 2.50m | 12'6" x 8'3"   |
| Living/Dining | 5.12m x 2.99m | 16'10" x 9'10" |
| Bedroom       | 4.12m x 3.04m | 13'11" x 10'0" |
| Bathroom      | 2.19m x 2.04m | 7'1" x 6'6"    |