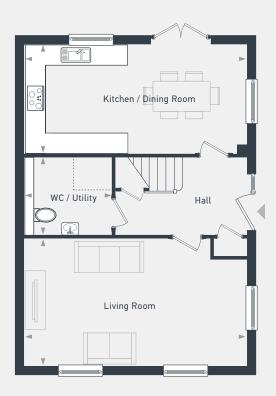

## A/C Landing Bathroom

Bedroom 1

GROUND FLOOR

FIRST FLOOR

| m             |               |
|---------------|---------------|
| 5.76m x 2.80m | 18'8" x 9'1"  |
| 5.76m x 3.31m | 18'8" x 10'8" |
|               | 5.76m x 2.80m |

| DIMENSIONS | m             |               |
|------------|---------------|---------------|
| Bedroom 1  | 4.44m x 2.80m | 14'5" x 9'1"  |
| Bedroom 2  | 3.43m x 3.08m | 11'2" x 10'1" |
| Bedroom 3  | 3.08m x 2.21m | 10'1" x 7'2"  |