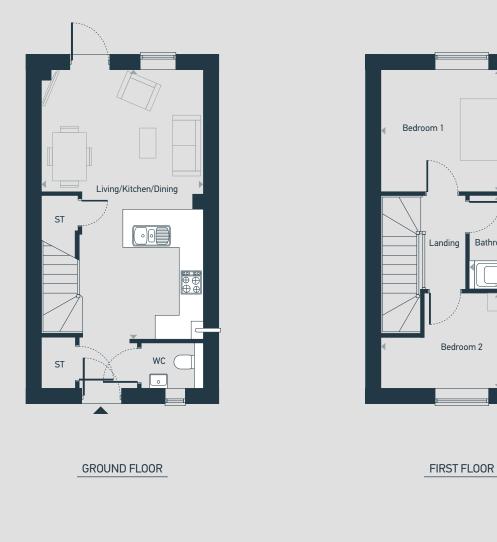

Plots as drawn: 21 & 72 Handed: 73 & 76

## The Fernleigh 2 bedroom home

64.62 sq. m / 696 sq. ft

ST: Store WC: Water Closet

| DIMENSIONS            | m             | ft            |
|-----------------------|---------------|---------------|
| Living/Kitchen/Dining | 6.75m x 4.10m | 22'2" x 13'5" |

| DIMENSIONS | m             | ft            |
|------------|---------------|---------------|
| Bedroom 1  | 4.10m x 3.08m | 13'5" x 10'1" |
| Bedroom 2  | 4.10m x 2.39m | 13'5" x 7'10" |
| Bathroom   | 2.35m x 1.87m | 7'9" x 6'2"   |

Bathroom

0

01425 820 014 | placesforpeople.co.uk/regal-chase Daggons Road, Alderholt, Fordingbridge, Dorset SP6 3AA

Please note: All layouts and floor plans, configurations, maps and information are intended for guidance only and accuracy of this information cannot be relied upon by prospective purchasers who must make their own enquiries to satisfy themselves by inspection or otherwise as to the correct detail. June 25.