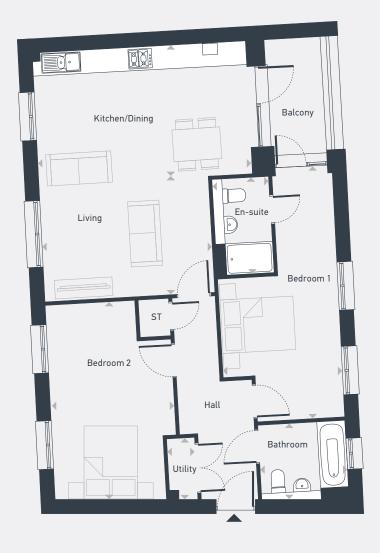

## Block G – The Somerville 2 bedroom apartment

As drawn: Plot 286 - First Floor / Plot 290- Second Floor

80 sq. m / 866 sq. ft

ST: Store

| DIMENSIONS     | m             | ft             |
|----------------|---------------|----------------|
| Kitchen/Dining | 5.45m x 3.42m | 17'10" x 11'2" |
| Living         | 4.34m x 2.96m | 14'2" x 9'8"   |
| Bedroom 1      | 6.27m x 3.05m | 20'6" x 10'0"  |
| En-suite       | 2.47m x 1.45m | 8'1" x 4'9"    |
| Bedroom 2      | 4.98m x 3.15m | 16'4" x 10'4"  |
| Bathroom       | 2.23m x 1.97m | 7'3" x 6'5"    |
| Utility        | 1.60m x 0.73m | 5'2" x 2'4"    |