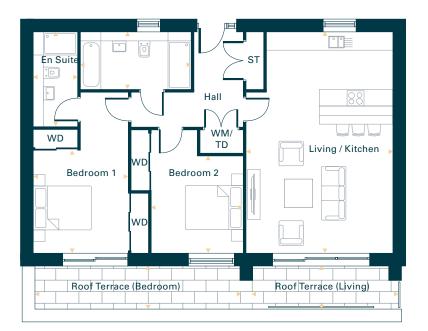

## TWO BEDROOM PENTHOUSE APARTMENT

| Block | E1   |
|-------|------|
| Plot  | 258  |
| sq.m  | 98   |
| sq.ft | 1055 |

## Fourth floor plot

| Dimensions (max)       | m             | ft             |
|------------------------|---------------|----------------|
| Living / Kitchen       | 7.76m x 5.14m | 25'6" x 16'10" |
| Bedroom 1              | 3.61m x 3.35m | 11′10″ x 11′0″ |
| Bedroom 2              | 3.41m x 3.21m | 11′2″ x 10′6″  |
| Bathroom               | 2.00m x 3.86m | 6′7″ x 12′8″   |
| En Suite               | 3.29m x 1.54m | 10'10" x 5'1"  |
| Roof Terrace (Living)  | 1.60m x 5.12m | 5′3″ x 16′10″  |
| Roof Terrace (Bedroom) | 1.60m x 7.22m | 5′3″ x 23′8″   |