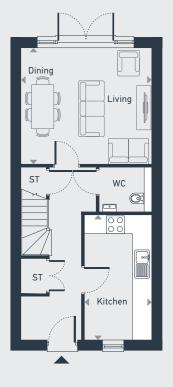

## The Willen A 4 bed house

Plots as drawn: 6, 8, 13 & 15 Handed: plots 7, 9, 12, 14 & 16 119.47sq.m / 1285.95sqft

GROUND FLOOR

FIRST FLOOR

SECOND FLOOR

ST: Storage L: Loft hatch

| DIMENSIONS    | m             | ft             |
|---------------|---------------|----------------|
| Living/Dining | 4.42m x 3.95m | 14'6" x 12'11" |
| Kitchen       | 2.28m x 4.24m | 7'6" x 13'11"  |