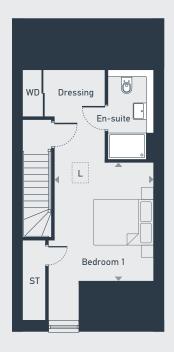

## The Willen A 4 bed house

Plots as drawn: 6, 8, 13 & 15 Handed: plots 7, 9, 12, 14 & 16 119.47sq.m / 1285.95sqft

GROUND FLOOR

FIRST FLOOR

SECOND FLOOR

ST: Storage L: Loft hatch

| DIMENSIONS    | m             | ft             |
|---------------|---------------|----------------|
| Living/Dining | 4.42m x 3.95m | 14'6" x 12'11" |
| Kitchen       | 2.28m x 4.24m | 7'6" x 13'11"  |

| DIMENSIONS | m             | ft            |
|------------|---------------|---------------|
| Bedroom 1  | 3.35m x 4.03m | 11'0" x 13'3" |
| Ensuite    | 1.55m x 3.05m | 5'1" x 10'0"  |
| Bedroom 2  | 4.49m x 2.75m | 14'6" x 9'0"  |
| Bedroom 3  | 2.18m x 3.95m | 7'2" x 12'11" |
| Bedroom 4  | 2.15m x 3.95m | 7'1" x 12'11" |
| Bathroom   | 2.25m x 2.0m  | 7'5" x 6'7"   |