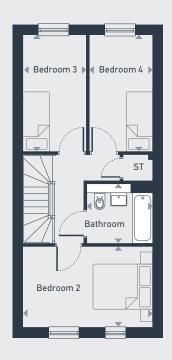

## The Willen A 4 bed house

Plots as drawn: 6, 8, 13 & 15 Handed: plots 7, 9, 12, 14 & 16 119.47sq.m / 1285.95sqft

GROUND FLOOR

FIRST FLOOR

SECOND FLOOR

ST: Storage L: Loft hatch

| DIMENSIONS    | m             | ft             |
|---------------|---------------|----------------|
| Living/Dining | 4.42m x 3.95m | 14'6" x 12'11" |
| Kitchen       | 2.28m x 4.24m | 7'6" x 13'11"  |

| DIMENSIONS | m             | ft            |
|------------|---------------|---------------|
| Bedroom 1  | 3.35m x 4.03m | 11'0" x 13'3" |
| Ensuite    | 1.55m x 3.05m | 5'1" x 10'0"  |
| Bedroom 2  | 4.49m x 2.75m | 14'6" x 9'0"  |
| Bedroom 3  | 2.18m x 3.95m | 7'2" x 12'11" |
| Bedroom 4  | 2.15m x 3.95m | 7'1" x 12'11" |
| Bathroom   | 2.25m x 2.0m  | 7'5" x 6'7"   |