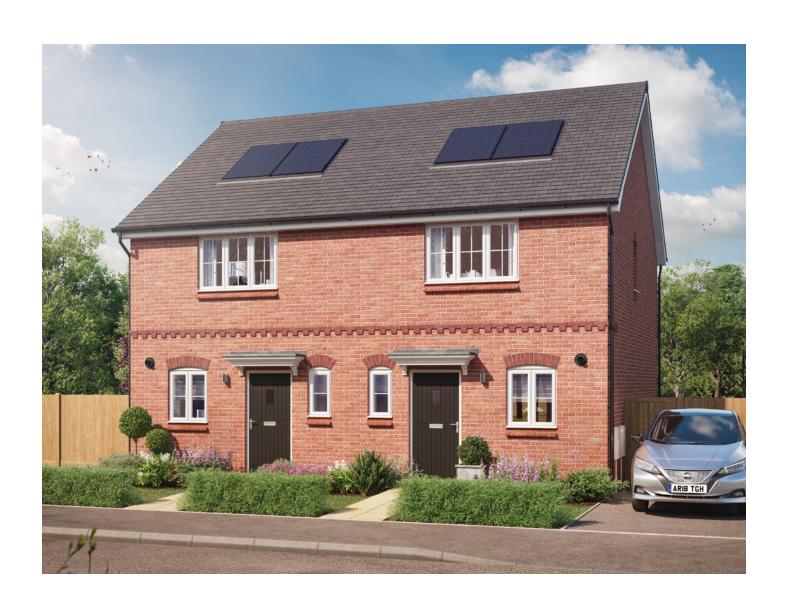

## The Arun 2 bedroom home

Plot as drawn: 10, 44, 46, 51, 53, 58, 60, 79, 85 and 87 Handed: 9, 45, 47, 52, 54, 59, 61, 78, 84 and 86

70.51 sq.m / 759 sq.ft

FIRST FLOOR

ST: Store WC: Water Closet

| DIMENSIONS    | m             | ft            |
|---------------|---------------|---------------|
| Living/Dining | 4.41m x 4.22m | 14'6" x 13'8" |
| Kitchen       | 3.55m x 3.38m | 11'6" x 11'1" |