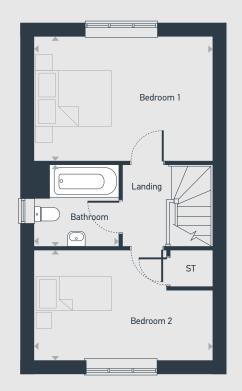

| DIMENSIONS | m             | ft            |
|------------|---------------|---------------|
| Bedroom 1  | 4.38m x 3.11m | 14'4" x 10'2" |
| Bedroom 2  | 4.38m x 2.74m | 14'4" x 9'0"  |
| Bathroom   | 2.11m x 2.03m | 6'11" x 6'7"  |