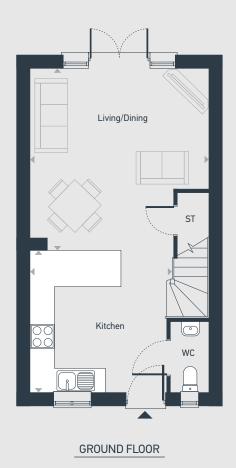

## The Arun 2 bedroom home

Plot as drawn: 10, 44, 46, 51, 53, 58, 60, 79, 85 and 87 Handed: 9, 45, 47, 52, 54, 59, 61, 78, 84 and 86

70.51 sq.m / 759 sq.ft

FIRST FLOOR

ST: Store WC: Water Closet

| DIMENSIONS    | m             | ft            |
|---------------|---------------|---------------|
| Living/Dining | 4.41m x 4.22m | 14'6" x 13'8" |
| Kitchen       | 3.55m x 3.38m | 11'6" x 11'1" |