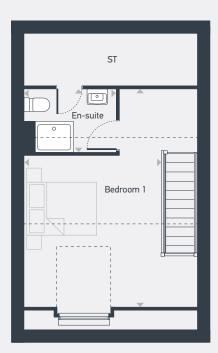

#### SECOND FLOOR

ST: Store WC: Water Closet

--- Reduced Head Height

| DIMENSIONS     | m             | ft            |
|----------------|---------------|---------------|
| Kitchen/Dining | 4.54m x 2.74m | 14'11" x 9'0" |
| Living         | 3.89m x 3.59m | 12'9" x 11'9" |

| DIMENSIONS | m             | ft              |
|------------|---------------|-----------------|
| Bedroom 1  | 5.74m x 4.54m | 18'10" x 14'11" |
| En-suite   | 2.41m x 1.66m | 7'11" x 5'5"    |
| Bedroom 2  | 4.54m x 2.68m | 14'11" x 8'10"  |
| Bedroom 3  | 2.88m x 2.50m | 9'6" x 8'3"     |
| Bathroom   | 2.50m x 2.03m | 8'3" x 6'8"     |