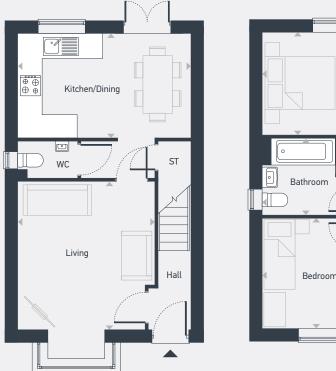

### **The Stanford 3 bedroom home**

95.42 sq.m / 1,027 sq.ft

**GROUND FLOOR** 

FIRST FLOOR

#### SECOND FLOOR

ST: Store WC: Water Closet

--- Reduced Head Height

| DIMENSIONS     | m             | ft            |
|----------------|---------------|---------------|
| Kitchen/Dining | 4.54m x 2.74m | 14'11" x 9'0" |
| Living         | 3.89m x 3.59m | 12'9" x 11'9" |