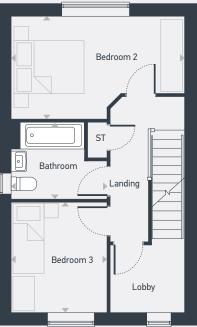

#### SECOND FLOOR

ST: Store WC: Water Closet

--- Reduced Head Height

| DIMENSIONS     | m             | ft            |
|----------------|---------------|---------------|
| Kitchen/Dining | 4.54m x 2.74m | 14'11" x 9'0" |
| Living         | 3.89m x 3.59m | 12'9" x 11'9" |

| DIMENSIONS | m             | ft              |
|------------|---------------|-----------------|
| Bedroom 1  | 5.74m x 4.54m | 18'10" x 14'11" |
| En-suite   | 2.41m x 1.66m | 7'11" x 5'5"    |
| Bedroom 2  | 4.54m x 2.68m | 14'11" x 8'10"  |
| Bedroom 3  | 2.88m x 2.50m | 9'6" x 8'3"     |
| Bathroom   | 2.50m x 2.03m | 8'3" x 6'8"     |