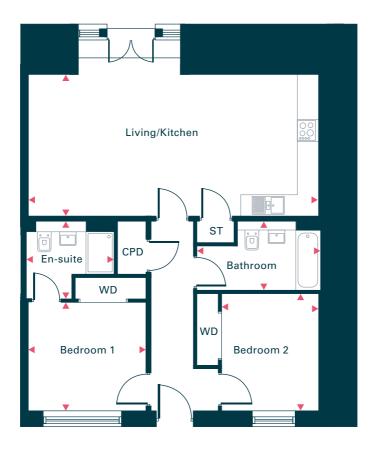

## TWO BEDROOM

## Block D (Big Shed)

| Apartment | 1    |
|-----------|------|
| sq.m      | 75.5 |
| sq.ft     | 813  |

## Ground floor

| Dimensions (max) | m             | ft             |
|------------------|---------------|----------------|
| Living/Kitchen   | 8.22m x 4.02m | 27′0″ x 13′2″  |
| Bedroom 1        | 3.32m x 3.08m | 10'11" × 10'1" |
| En-suite         | 2.47m x 2.20m | 8′1″ x 7′3″    |
| Bedroom 2        | 3.32m x 2.75m | 10'11" × 9'0"  |
| Bathroom         | 3.50m x 1.96m | 11′6″ x 6′5″   |