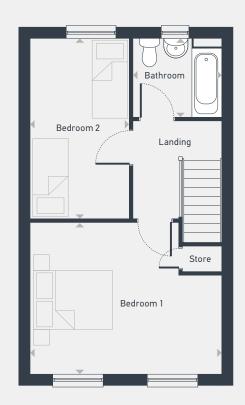

| DIMENSIONS | m             | ft            |
|------------|---------------|---------------|
| Bedroom 1  | 4.71m x 3.75m | 15'5" x 12'4" |
| Bedroom 2  | 4.46m x 2.43m | 14'8" x 8'0"  |
| Bathroom   | 2.16m x 1.94m | 7'1" x 6'4"   |