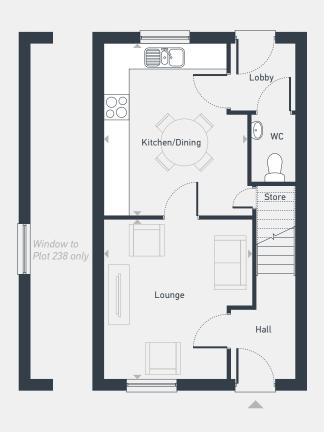

## The Britten 2 bedroom home

Plots 238 & 240 — end-terrace Plot 239 — mid-terrace Plots 246 & 247 — semi-detached 79.4 sq m / 854 sq ft

**GROUND FLOOR** 

FIRST FLOOR

| DIMENSIONS     | m             | ft            |
|----------------|---------------|---------------|
| Lounge         | 3.95m x 3.58m | 13'0" x 11'9" |
| Kitchen/Dining | 4.26m x 3.54m | 14'0" x 11'7" |