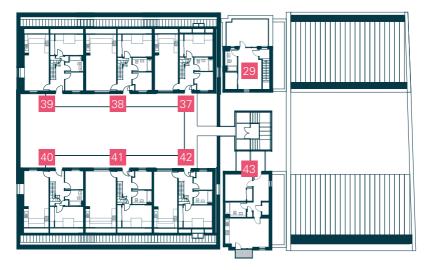

# Third Floor

 Big Shed Apartments
 Gap Building Apartments

 37, 38, 39, 40, 41 & 42
 29 (2nd floor) & 43