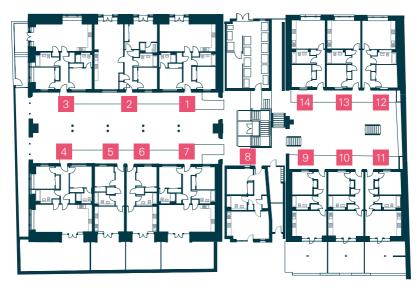

# Ground Floor

Big Shed Apartments | Gap Building Apartment | Wee Shed Apartments 1, 2, 3, 4, 5, 6 & 7 8

9, 10, 11, 12, 13, & 14