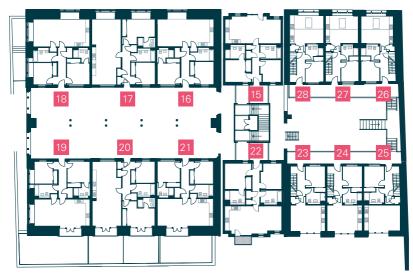

### **First Floor**

 Big Shed Apartments
 Gap Building Apartments
 Wee Shed Apartments

 16, 17, 18, 19, 20 & 21
 15 & 22
 23, 24, 25, 26, 27 & 28