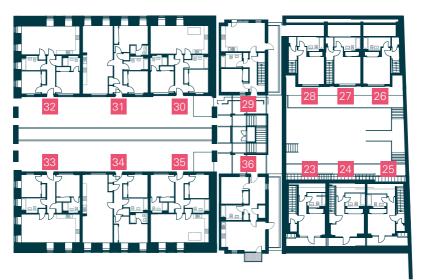

# Second Floor

30, 31, 32, 33, 34 & 35 29 & 36

Big Shed Apartments | Gap Building Apartments | Wee Shed Apartments (2nd floor) 23, 24, 25, 26, 27 & 28