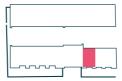

# ONE BEDROOM APARTMENT

### Block D (Wee Shed)

| Apartment | 10   |
|-----------|------|
| sq.m      | 45.7 |
| sq.ft     | 492  |

### Ground floor

| Dimensions (max) | m             | ft            |
|------------------|---------------|---------------|
| Living/Kitchen   | 5.11m x 3.75m | 16'9" x 12'4" |
| Bedroom          | 3.35m x 3.15m | 11′0″ × 10′4″ |
| Bathroom         | 3.85m x 2.04m | 12′8″ x 6′8″  |