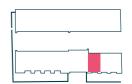

# TWO BEDROOM DUPLEX

### Block D (Wee Shed)

| Duplex | 23   |
|--------|------|
| sq.m   | 69.3 |
| sq.ft  | 746  |

### First floor

#### Second floor

| Dimensions (max) | m             | ft            |
|------------------|---------------|---------------|
| Living/Kitchen   | 5.11m x 3.75m | 16'0" x 12'4" |
| Bedroom 1        | 3.81m x 2.85m | 12'6" x 9'4"  |
| En-suite         | 2.71m x 1.97m | 8′11″ x 6′6″  |
| Bedroom 2        | 3.06m x 2.81m | 10'0" x 9'3"  |
| Shower           | 2.86m x 2.43m | 9′5″ x 8′0″   |
| Roof terrace     | 5.62m x 1.32m | 18′5″ x 4′4″  |
|                  |               |               |