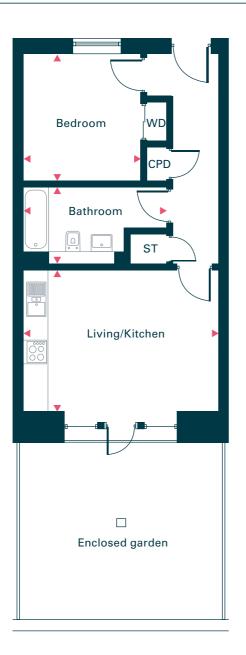

# ONE BEDROOM APARTMENT

### Block D (Wee Shed)

| Apartment | 10   |
|-----------|------|
| sq.m      | 45.7 |
| sq.ft     | 492  |

### Ground floor

| Dimensions (max) | m             | ft            |
|------------------|---------------|---------------|
| Living/Kitchen   | 5.11m x 3.75m | 16'9" x 12'4" |
| Bedroom          | 3.35m x 3.15m | 11′0″ × 10′4″ |
| Bathroom         | 3.85m x 2.04m | 12′8″ x 6′8″  |