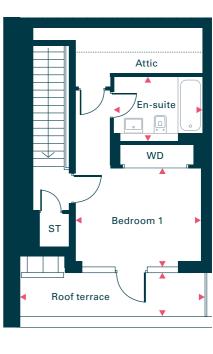

# TWO BEDROOM DUPLEX

### Block D (Wee Shed)

| Duplex | 23   |
|--------|------|
| sq.m   | 69.3 |
| sq.ft  | 746  |

#### Second floor

| Dimensions (max) | m             | ft            |
|------------------|---------------|---------------|
| Living/Kitchen   | 5.11m x 3.75m | 16'0" x 12'4" |
| Bedroom 1        | 3.81m x 2.85m | 12'6" x 9'4"  |
| En-suite         | 2.71m x 1.97m | 8′11″ x 6′6″  |
| Bedroom 2        | 3.06m x 2.81m | 10'0" x 9'3"  |
| Shower           | 2.86m x 2.43m | 9′5″ x 8′0″   |
| Roof terrace     | 5.62m x 1.32m | 18′5″ x 4′4″  |
|                  |               |               |