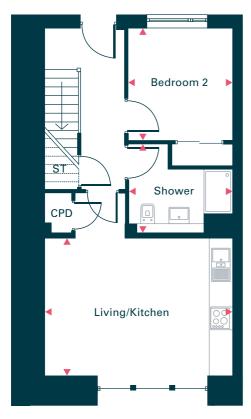

# TWO BEDROOM DUPLEX

### Block D (Wee Shed)

| Duplex | 23   |
|--------|------|
| sq.m   | 69.3 |
| sq.ft  | 746  |

### First floor

#### Second floor

| Dimensions (max) | m             | ft            |
|------------------|---------------|---------------|
| Living/Kitchen   | 5.11m x 3.75m | 16'0" x 12'4" |
| Bedroom 1        | 3.81m x 2.85m | 12'6" x 9'4"  |
| En-suite         | 2.71m x 1.97m | 8′11″ x 6′6″  |
| Bedroom 2        | 3.06m x 2.81m | 10'0" x 9'3"  |
| Shower           | 2.86m x 2.43m | 9′5″ x 8′0″   |
| Roof terrace     | 5.62m x 1.32m | 18′5″ x 4′4″  |
|                  |               |               |