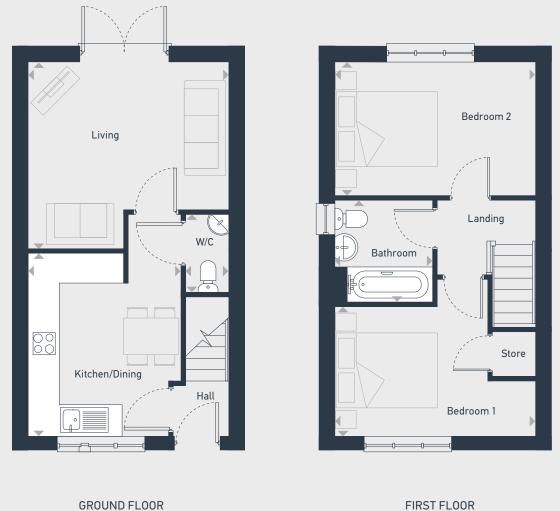

## **The Halstead** 2 bedroom home

60.5 sq m / 651 sq ft

| GROUND FL | .00R |
|-----------|------|
|           |      |

| DIMENSIONS     | m                   | ft                 |
|----------------|---------------------|--------------------|
| Kitchen/Dining | 3.72m x 3.08m       | 12'2" x 10'1"      |
| Lounge         | 4.04m x 3.70m (max) | 13'3" x 12'1"(max) |
| WC             | 1.59m x 0.90m       | 5'3" x 2'11"       |

| DIMENSIONS | m             | ft            |
|------------|---------------|---------------|
| Bedroom 1  | 4.04m x 2.71m | 13'3" x 8'11" |
| Bedroom 2  | 4.04m x 2.60m | 13'3" x 8'6"  |
| Bathroom   | 2.05m x 1.98m | 6'9" x 6'6"   |