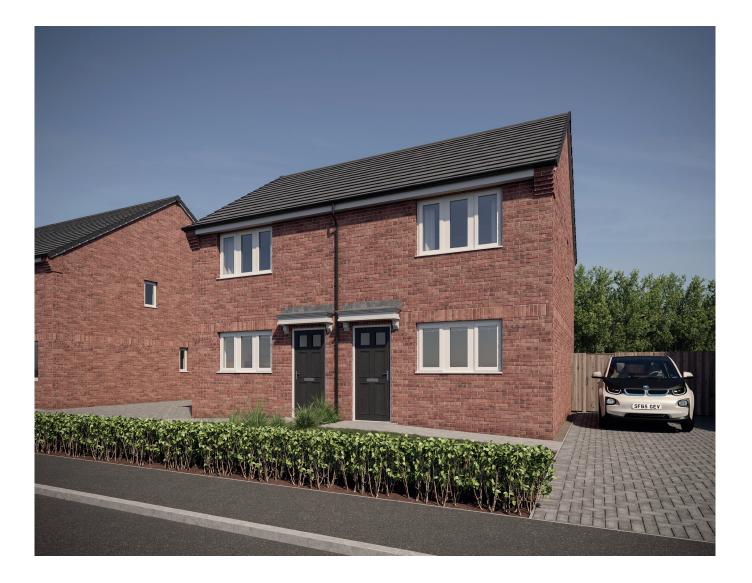

## The Halstead 2 bedroom home

## **The Halstead** 2 bedroom home

60.5 sq m / 651 sq ft

| GROUND FL | .00R |
|-----------|------|
|           |      |

| DIMENSIONS     | m                   | ft                 |
|----------------|---------------------|--------------------|
| Kitchen/Dining | 3.72m x 3.08m       | 12'2" x 10'1"      |
| Lounge         | 4.04m x 3.70m (max) | 13'3" x 12'1"(max) |
| WC             | 1.59m x 0.90m       | 5'3" x 2'11"       |