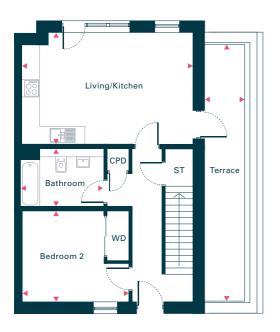

## Block D (Gap Building)

| Duplex | 29   |
|--------|------|
| sq.m   | 83.5 |
| sq.ft  | 899  |

Second floor

Third floor

| Dimensions (max) | m             | ft            |
|------------------|---------------|---------------|
| Living/Kitchen   | 6.17m x 4.05m | 20'3" x 13'3" |
| Bedroom 1        | 5.51m x 3.26m | 18′1″ x 10′8″ |
| En-suite         | 3.12m x 1.75m | 10′3″ x 5′9″  |
| Walk-in-wardrobe | 2.34m x 1.70m | 7′8″ x 5′7″   |
| Bedroom 2        | 3.78m x 3.07m | 12′5″ x 10′1″ |
| Bathroom         | 3.01m x 2.11m | 9′11″ × 6′11″ |
| Terrace          | 9.26m x 1.62m | 30′5″ x 5′4″  |
| Roof terrace     | 5.78m x 3.77m | 19′0″ x 12′4″ |
|                  |               |               |