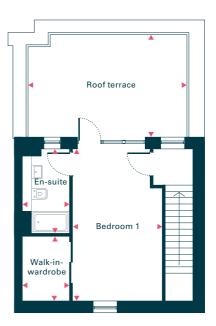

## Block D (Gap Building)

| Duplex | 29   |
|--------|------|
| sq.m   | 83.5 |
| sq.ft  | 899  |

Second floor

Third floor

| Dimensions (max) | m             | ft            |
|------------------|---------------|---------------|
| Living/Kitchen   | 6.17m x 4.05m | 20'3" x 13'3" |
| Bedroom 1        | 5.51m x 3.26m | 18′1″ x 10′8″ |
| En-suite         | 3.12m x 1.75m | 10′3″ x 5′9″  |
| Walk-in-wardrobe | 2.34m x 1.70m | 7′8″ x 5′7″   |
| Bedroom 2        | 3.78m x 3.07m | 12′5″ x 10′1″ |
| Bathroom         | 3.01m x 2.11m | 9′11″ × 6′11″ |
| Terrace          | 9.26m x 1.62m | 30′5″ x 5′4″  |
| Roof terrace     | 5.78m x 3.77m | 19′0″ x 12′4″ |
|                  |               |               |