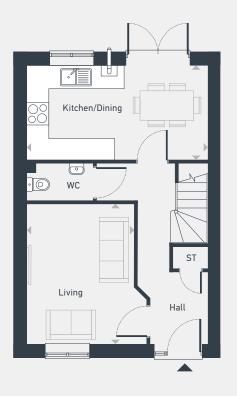

## The Kentwell 3 bedroom house

Plots 35, 36, 37 & 38 Plots 35 & 38 — end-terrace Plot 36 & 37 — mid-terrace Plots 35 & 37 — handed 108 sq m / 1,163 sq ft

GROUND FLOOR

FIRST FLOOR

SECOND FLOOR

| DIMENSIONS     | m             | ft             |
|----------------|---------------|----------------|
| Kitchen/Dining | 5.06m x 2.65m | 16'7" x 8'8"   |
| Living         | 3.92m x 3.00m | 12'10" x 9'10" |