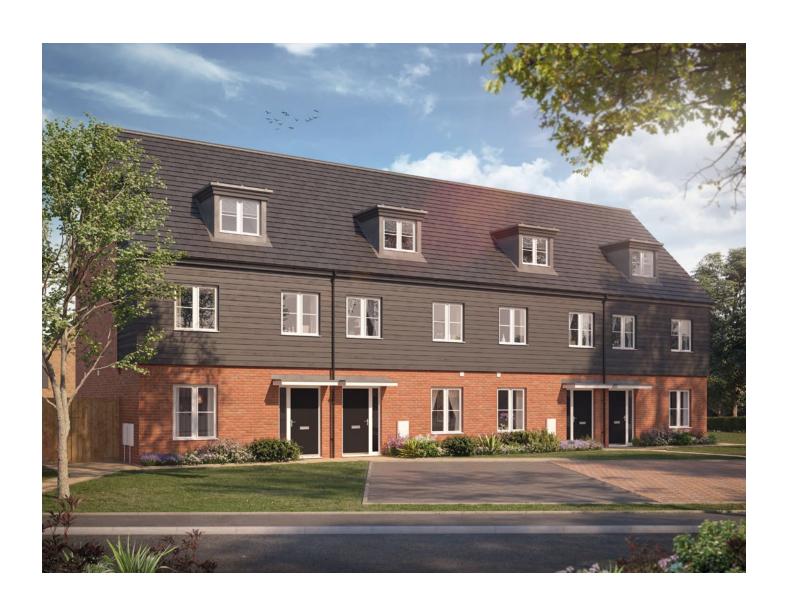

## The Kentwell 3 bedroom house

Plots 35, 36, 37 & 38 Plots 35 & 38 — end-terrace Plot 36 & 37 — mid-terrace Plots 35 & 37 — handed 108 sq m / 1,163 sq ft

GROUND FLOOR

FIRST FLOOR

SECOND FLOOR

| DIMENSIONS     | m             | ft             |
|----------------|---------------|----------------|
| Kitchen/Dining | 5.06m x 2.65m | 16'7" x 8'8"   |
| Living         | 3.92m x 3.00m | 12'10" x 9'10" |