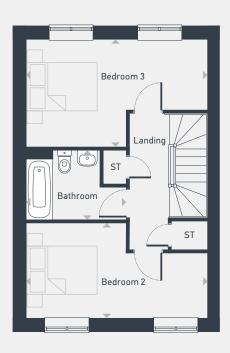

| DIMENSIONS | m             | ft            |
|------------|---------------|---------------|
| Bedroom 1  | 5.06m x 3.58m | 16'7" x 11'8" |
| En-suite   | 2.46m x 1.88m | 8'0" x 6'2"   |
| Bedroom 2  | 5.06m x 2.66m | 16'7" x 8'8"  |
| Bedroom 3  | 5.06m x 2.93m | 16'7" x 9'7"  |
| Bathroom   | 2.81m x 1.95m | 9'2" x 6'4"   |