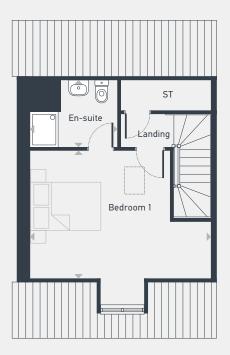

| DIMENSIONS | m             | ft            |
|------------|---------------|---------------|
| Bedroom 1  | 5.06m x 3.58m | 16'7" x 11'8" |
| En-suite   | 2.46m x 1.88m | 8'0" x 6'2"   |
| Bedroom 2  | 5.06m x 2.66m | 16'7" x 8'8"  |
| Bedroom 3  | 5.06m x 2.93m | 16'7" x 9'7"  |
| Bathroom   | 2.81m x 1.95m | 9'2" x 6'4"   |