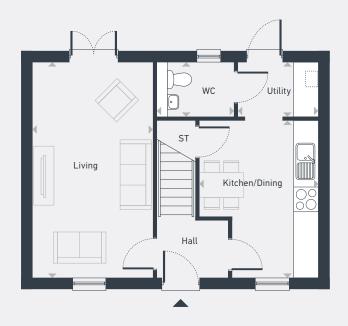

## The Alexander 2 bedroom home

Plots as drawn: 14 (mid-terrace) 50 and 87 (semi-detached) Handed: 49 (semi-detached) 85.7 sq.m / 922 sq.ft

GROUND FLOOR

FIRST FLOOR

ST: Store WC: Water Closet WD: Wardrobe

| DIMENSIONS     | m             | ft            |
|----------------|---------------|---------------|
| Living         | 5.68m x 3.19m | 18'7" x 10'6" |
| Kitchen/Dining | 4.18m x 3.16m | 13'8" x 10'4" |
| Utility        | 2.11m x 1.40m | 6'11" x 4'7"  |
| WC             | 2.05m x 1.40m | 6'9" x 4'7"   |
|                |               |               |