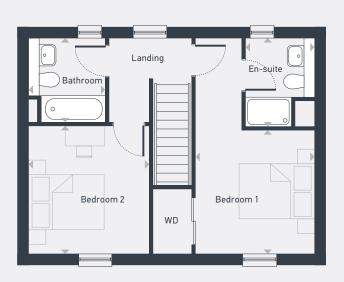

## The Alexander 2 bedroom home

Plots as drawn: 14 (mid-terrace) 50 and 87 (semi-detached) Handed: 49 (semi-detached) 85.7 sq.m / 922 sq.ft

GROUND FLOOR

FIRST FLOOR

ST: Store WC: Water Closet WD: Wardrobe

| DIMENSIONS m ft                       |  |
|---------------------------------------|--|
| Bedroom 1 3.27m x 3.16m 10'8" x 10'4" |  |
| En-suite 2.31m x 1.80m 7'7" x 5'11"   |  |
| Bedroom 2 3.38m x 3.19m 11'1" x 10'6" |  |
| Bathroom 2.20m x 2.00m 7'3" x 6'7"    |  |