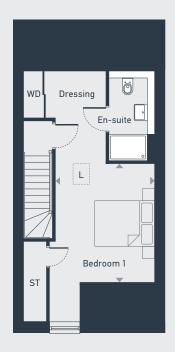

| DIMENSIONS | m             | ft            |
|------------|---------------|---------------|
| Bedroom 1  | 4.03m x 3.35m | 13'3" x 11'0" |
| En-suite   | 2.12m x 1.27m | 6'11" x 4'2"  |
| Bedroom 2  | 4.49m x 2.75m | 14'6" x 9'0"  |
| Bedroom 3  | 3.95m x 2.18m | 12'11" x 7'2" |
| Bedroom 4  | 3.95m x 2.15m | 12'11" x 7'1" |
| Bathroom   | 2.25m x 2.0m  | 7'5" x 6'7"   |