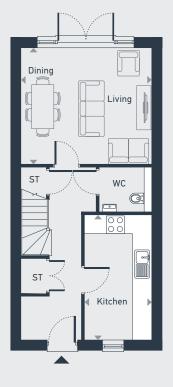

## The Willen C 4 bed house

Plots as drawn: 10 Handed: plot 5 119.47sq.m / 1285.95 sqft

GROUND FLOOR

FIRST FLOOR

SECOND FLOOR

ST: Storage L: Loft hatch

| DIMENSIONS     | m             | ft             |
|----------------|---------------|----------------|
| Living         | 4.42m x 3.95m | 14'6" x 12'11" |
| Kitchen/Dining | 4.24m x 2.28m | 13'11" x 7'6"  |