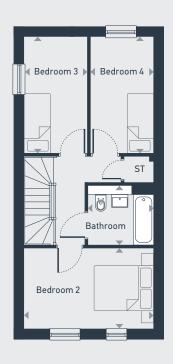

| DIMENSIONS | m             | ft            |
|------------|---------------|---------------|
| Bedroom 1  | 4.03m x 3.35m | 13'3" x 11'0" |
| En-suite   | 2.12m x 1.27m | 6'11" x 4'2"  |
| Bedroom 2  | 4.49m x 2.75m | 14'6" x 9'0"  |
| Bedroom 3  | 3.95m x 2.18m | 12'11" x 7'2" |
| Bedroom 4  | 3.95m x 2.15m | 12'11" x 7'1" |
| Bathroom   | 2.25m x 2.0m  | 7'5" x 6'7"   |