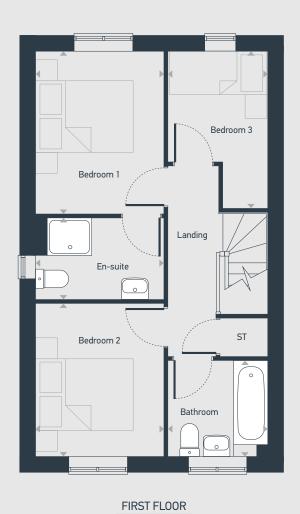

| Bedroom 1 3.29m x 2.60m 10' 9" x 8'6"   En-suite 2.60m x 1.64m 8'6" x 5'4"   Bedroom 2 3.10m x 2.60m 10'2" x 8'6" |
|-------------------------------------------------------------------------------------------------------------------|
|                                                                                                                   |
| Bedroom 2 3.10m x 2.60m 10'2" x 8'6"                                                                              |
|                                                                                                                   |
| Bedroom 3 3.20m x 2.02m 10'6" x 6'7"                                                                              |
| Bathroom 2.03m x 1.94m 6'7" x 6'4"                                                                                |