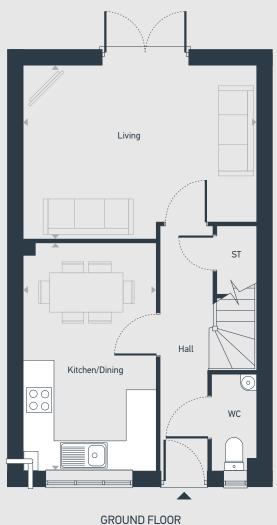

## **The Caddington** 3 bedroom home

Plots as drawn: 176, 177, 184, 185, 204, 205, 224 and 258 Handed:

79.06 sq.m / 851 sq.ft

ST: Store WC: Water Closet

| DIMENSIONS     | m             | ft            |
|----------------|---------------|---------------|
| Kitchen/Dining | 4.61m x 2.68m | 15'1" x 8'9"  |
| Living         | 4.72m x 3.52m | 15'5" x 11'6" |