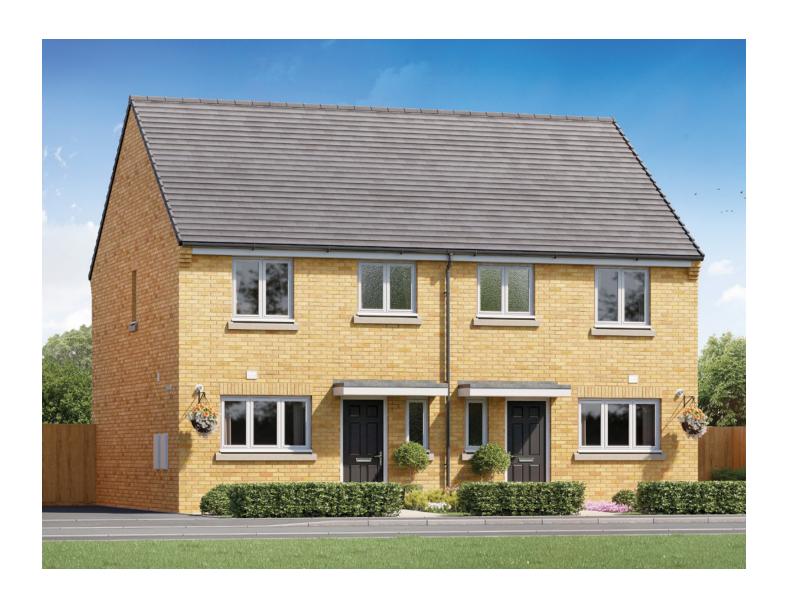

## Harrogate Road

## **The Caddington** 3 bedroom home

Plots as drawn: 176, 177, 184, 185, 204, 205, 224 and 258 Handed:

79.06 sq.m / 851 sq.ft

ST: Store WC: Water Closet

| DIMENSIONS     | m             | ft            |
|----------------|---------------|---------------|
| Kitchen/Dining | 4.61m x 2.68m | 15'1" x 8'9"  |
| Living         | 4.72m x 3.52m | 15'5" x 11'6" |