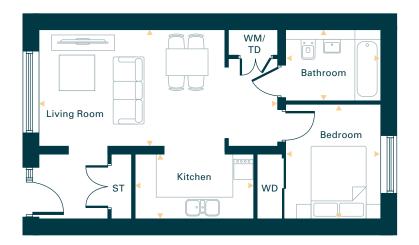

## ONE BEDROOM APARTMENT

| Block | E1   |
|-------|------|
| Plot  | 226  |
| sq.m  | 50.5 |
| sq.ft | 544  |

| Dimensions (max) | m             | ft             |
|------------------|---------------|----------------|
| Living Room      | 3.22m x 6.69m | 10′7″ x 21′11″ |
| Kitchen          | 1.70m x 3.30m | 5′7″ x 10′10″  |
| Bedroom          | 3.10m x 2.66m | 10'2" x 8'9"   |
| Bathroom         | 1.97m x 2.60m | 6′6″ x 8′6″    |