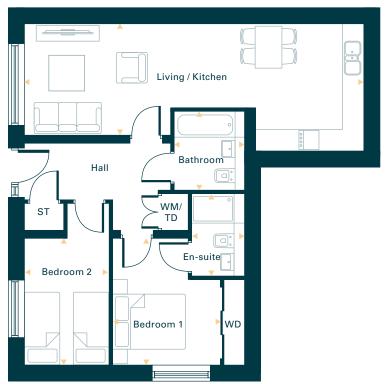

## TWO BEDROOM APARTMENT

| Block | E1   |
|-------|------|
| Plot  | 224  |
| sq.m  | 71.9 |
| sq.ft | 774  |

| Dimensions (max) | m             | ft            |
|------------------|---------------|---------------|
| Living/Kitchen   | 3.13m x 9.48m | 10′3″ x 31′1″ |
| Bedroom 1        | 3.56m x 3.00m | 11′7″ x 9′10″ |
| En-suite         | 2.28m x 1.47m | 7′6″ x 4′10″  |
| Bedroom 2        | 3.56m x 2.37m | 11′8″ x 7′9″  |
| Bathroom         | 2.20m x 1.97m | 7′3″ x 6′6″   |