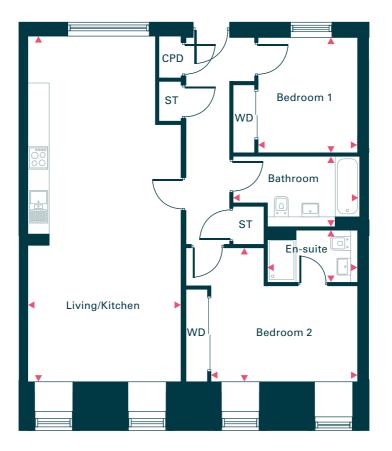

## The Tram Sheds

TWO BEDROOM

| Block D (Big Shed) |      |
|--------------------|------|
| Apartment          | 34   |
| sq.m               | 84.1 |
| sq.ft              | 905  |

| Dimensions (max) | m             | ft            |
|------------------|---------------|---------------|
| Living/Kitchen   | 9.65m x 4.28m | 31′8″ x 14′0″ |
| Bedroom 1        | 4.09m x 3.74m | 13′5″ x 12′3″ |
| En-suite         | 2.58m x 1.46m | 8′6″ x 4′9″   |
| Bedroom 2        | 3.21m x 2.79m | 10′6″ x 9′2″  |
| Bathroom         | 3.54m x 1.96m | 11'7" x 6'5″  |