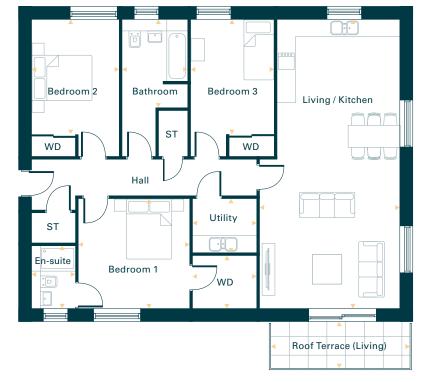

## THREE BEDROOM

| Block | C1    |
|-------|-------|
| Plot  | 192   |
| sq.m  | 124.4 |
| sq.ft | 1339  |

## Fourth floor

| Dimensions (max)      | m            | ft            |
|-----------------------|--------------|---------------|
| Living / Kitchen      | 10.0m x 4.8m | 32′8″ x 15′7″ |
| Bathroom              | 3.0m x 2.2m  | 9'8" x 7'2"   |
| Bedroom 1             | 3.8m x 3.8m  | 12'5″ x 12'5″ |
| Bedroom 2             | 3.9m x 3.0m  | 12'8" x 9'8"  |
| Bedroom 3             | 3.9m x 2.8m  | 12'8″ x 9'2″  |
| En-suite              | 2.2m x 1.5m  | 7′2″ x 4′9″   |
| Utility               | 2.2m x 1.8m  | 7′2″ x 5′9″   |
| Roof Terrace (Living) | 4.7m x 1.6m  | 15′4″ x 5′2″  |