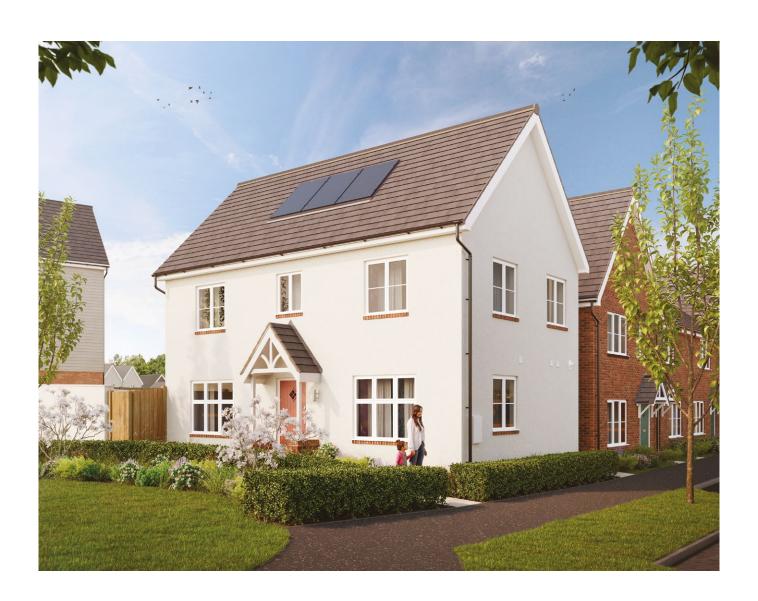

## Newcourt Edge

## The Spruce 3 bedroom home

Plots as drawn: 78, 83, 97, 110, 127, 145, 157 Plots handed: 73, 79, 84, 86, 98, 122, 152, 168, 170 102.16 sq m / 1100 sq ft

GROUND FLOOR

FIRST FLOOR

| DIMENSIONS | m             | ft             |
|------------|---------------|----------------|
| Living     | 5.52m x 3.32m | 18'2" x 10'11" |
| Kitchen    | 3.16m x 2.69m | 10'4" x 8'10"  |
| Dining     | 3.14m x 2.36m | 10'4" x 7'9"   |
| Utility    | 1.90m x 1.65m | 6'3" x 5'5"    |