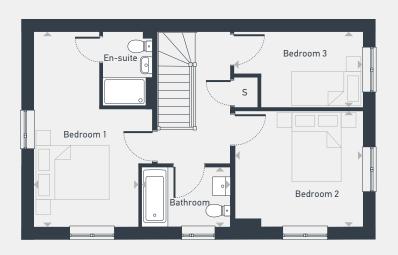

| DIMENSIONS | m             | ft             |
|------------|---------------|----------------|
| Bedroom 1  | 3.33m x 2.94m | 10'11" x 9'8"  |
| Bedroom 2  | 3.59m x 3.26m | 11'10" x 10'9" |
| Bedroom 3  | 3.63m x 2.17m | 11'11" x 7'2"  |
| Bathroom   | 2.49m x 1.70m | 8'2" x 5'7"    |