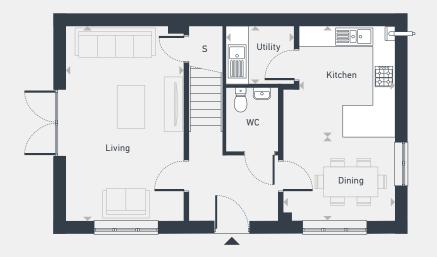

## The Spruce 3 bedroom home

Plots as drawn: 78, 83, 97, 110, 127, 145, 157 Plots handed: 73, 79, 84, 86, 98, 122, 152, 168, 170 102.16 sq m / 1100 sq ft

GROUND FLOOR

FIRST FLOOR

| DIMENSIONS | m             | ft             |
|------------|---------------|----------------|
| Living     | 5.52m x 3.32m | 18'2" x 10'11" |
| Kitchen    | 3.16m x 2.69m | 10'4" x 8'10"  |
| Dining     | 3.14m x 2.36m | 10'4" x 7'9"   |
| Utility    | 1.90m x 1.65m | 6'3" x 5'5"    |