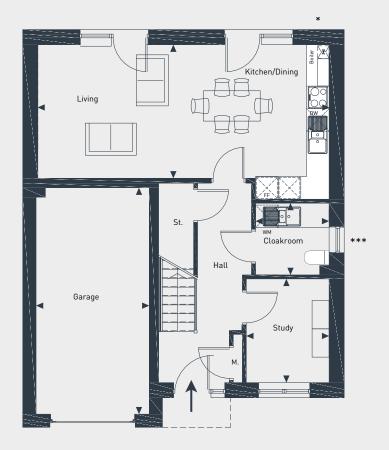

## **GROUND FLOOR**

## FIRST FLOOR

\*Please note that some plots have a boiler or larder in this location. \*\* Please note not all plots have ashp. \*\*\* Please note that semi detached plots do not have gable windows.

| DIMENSIONS            | m           | ft           |
|-----------------------|-------------|--------------|
| Kitchen/Dining/Living | 7.7m x 3.5m | 25'3" x 11'6 |
| Cloakroom             | 2.0m x 1.9m | 6'11" x 6'3" |
| Bathroom              | 2.2m x 2.0m | 7'2" x 6'6"  |
| Study                 | 2.8m x 2.2m | 9'2" x 7'3"  |
| Garage                | 6.0m x 3.0m | 19'8" x 9"10 |

07880458334 | placesforpeople.co.uk/new-homes/find-a-new-home/firth-view