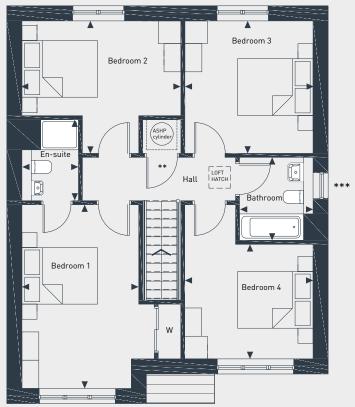

## FIRST FLOOR

\*Please note that some plots have a boiler or larder in this location. \*\* Please note not all plots have ashp. \*\*\* Please note that semi detached plots do not have gable windows.

| DIMENSIONS            | m           | ft           |
|-----------------------|-------------|--------------|
| Kitchen/Dining/Living | 7.7m x 3.5m | 25'3" x 11'6 |
| Cloakroom             | 2.0m x 1.9m | 6'11" x 6'3" |
| Bathroom              | 2.2m x 2.0m | 7'2" x 6'6"  |
| Study                 | 2.8m x 2.2m | 9'2" x 7'3"  |
| Garage                | 6.0m x 3.0m | 19'8" x 9"10 |

| En-suite   | 2.2m x 1.5m | 7'1" x 4'11"  |
|------------|-------------|---------------|
| Bedroom 4  | 3.4m x 3.0m | 11'1" x 9'10" |
| Bedroom 3  | 3.5m x 3.4m | 11'6" x 11'2" |
| Bedroom 2  | 4.2m x 2.5m | 13'9" x 8'2"  |
| Bedroom 1  | 4.9m x 3.1m | 16'1" x 10'2" |
| DIMENSIONS | m           | ft            |