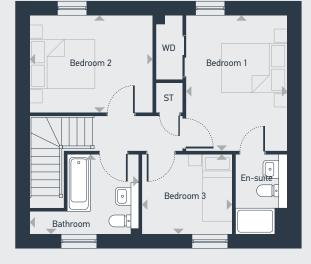

|           | m           | ft            |
|-----------|-------------|---------------|
| Bedroom 1 | 4.1m x 3.0m | 16'9" x 11'4" |
| En-suite  | 2.4m x 1.6m | 7'10" x 5'1"  |
| Bedroom 2 | 2.7m x 2.4m | 8'10" x 7'10" |
| Bedroom 3 | 3.7m x 2.9m | 12'2" x 9'7"  |
| Bathroom  | 2.4m x 2.1m | 7'10" x 7'0"  |