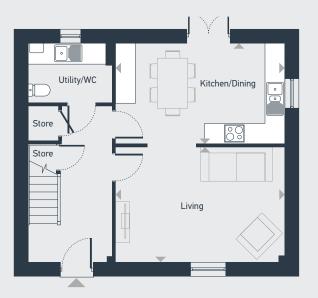

## The Dalrymple 3 bedroom house

101.6 sq m / 1093.8 sq ft

GROUND FLOOR

FIRST FLOOR

| DIMENSIONS       | m           | ft            |
|------------------|-------------|---------------|
| Living           | 5.1m x 3.5m | 16'9" x 11'4" |
| Kitchen / Dining | 5.1m x 3.0m | 16'9" x 9'10" |
| Utility / WC     | 2.5m x 1.8m | 8'3" x 5'11"  |
|                  |             |               |