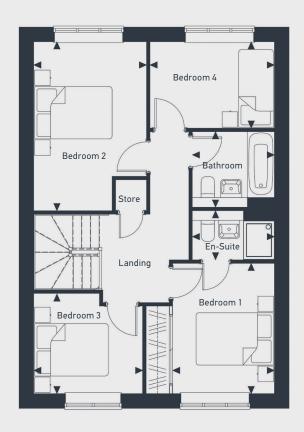

| DIMENSIONS | m             | ft           |
|------------|---------------|--------------|
| Bedroom 1  | 3.36m x 2.63m | 11'0" x 8'7" |
| En-Suite   | 2.12m x 1.27m | 6'11" x 4'2" |
| Bedroom 2  | 4.35m x 2.91m | 14'3" x 9'6" |
| Bedroom 3  | 2.81m x 2.57m | 9'3" x 8'5"  |
| Bedroom 4  | 3.21m x 2.23m | 10'6" x 7'3" |
| Bathroom   | 2.12m x 1.95m | 6'11" x 6'4" |