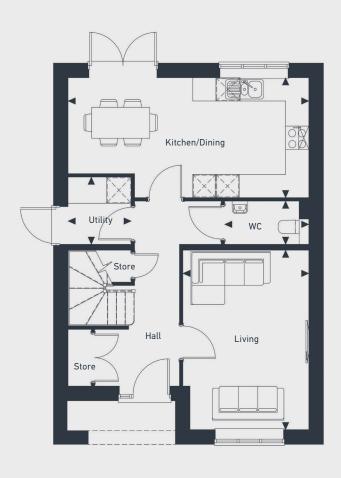

## The Peamore 4 bedroom home

Plots 14, 15, 19, 24, 44, 45, 49, 52, 53, 54, 55, 68, 77 111 sq m / 1194 sq ft

GROUND FLOOR FIRST FLOOR

| DIMENSIONS     | m             | ft            |
|----------------|---------------|---------------|
| Kitchen/Dining | 6.22m x 3.09m | 20'4" x 10'1" |
| Living         | 4.63m x 3.25m | 15'2" x 10'8" |
| WC             | 2.17m x 1.11m | 7'1" x 3'7"   |