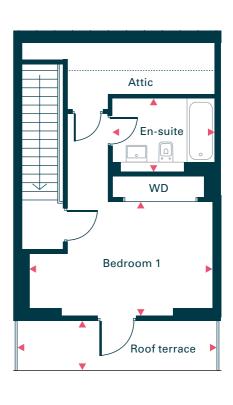

## TWO BEDROOM DUPLEX

## Block D (Wee Shed)

| Apartment | 24  |
|-----------|-----|
| sq.m      | 71  |
| sq.ft     | 764 |

## Second floor

| Dimensions (max) | m             | ft             |
|------------------|---------------|----------------|
| Living/Kitchen   | 5.12m x 3.75m | 16′10″ × 12′4″ |
| Bedroom 1        | 4.90m x 2.85m | 16′1″ x 9′4″   |
| En-suite         | 2.75m x 1.97m | 9′0″ x 6′6″    |
| Bedroom 2        | 3.06m x 2.80m | 10′0″ × 9′2″   |
| Shower           | 2.85m x 2.43m | 9'4" x 8'0"    |
| Roof terrace     | 5.35m x 1.32m | 17′7″ × 4′4″   |