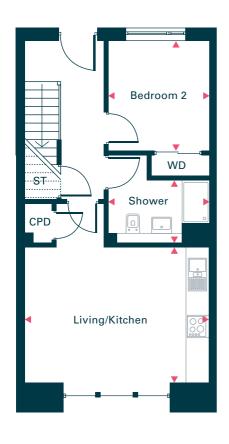

## TWO BEDROOM DUPLEX

## Block D (Wee Shed)

| Apartment | 24  |
|-----------|-----|
| sq.m      | 71  |
| sq.ft     | 764 |

## Second floor

| Dimensions (max) | m             | ft             |
|------------------|---------------|----------------|
| Living/Kitchen   | 5.12m x 3.75m | 16′10″ × 12′4″ |
| Bedroom 1        | 4.90m x 2.85m | 16′1″ x 9′4″   |
| En-suite         | 2.75m x 1.97m | 9′0″ x 6′6″    |
| Bedroom 2        | 3.06m x 2.80m | 10′0″ × 9′2″   |
| Shower           | 2.85m x 2.43m | 9'4" x 8'0"    |
| Roof terrace     | 5.35m x 1.32m | 17′7″ × 4′4″   |