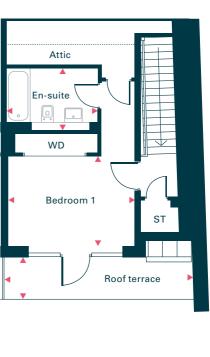

## Second floor

| Dimensions (max) | m             | ft            |
|------------------|---------------|---------------|
| Living/Kitchen   | 5.29m x 3.74m | 17'4" x 12'3" |
| Bedroom 1        | 3.99m x 2.85m | 13'1" x 9'4"  |
| En-suite         | 2.89m x 1.97m | 9'6" x 6'6"   |
| Bedroom 2        | 3.06m x 2.91m | 10'0" × 9'7"  |
| Shower           | 2.96m x 2.43m | 9′9″ x 8′0″   |
| Roof terrace     | 5.92m x 1.32m | 19'5" x 4'4"  |