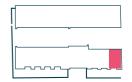

## Block D (Wee Shed)

| Duplex | 25   |
|--------|------|
| sq.m   | 72.7 |
| sq.ft  | 783  |

## Second floor

| Dimensions (max) | m             | ft            |
|------------------|---------------|---------------|
| Living/Kitchen   | 5.29m x 3.74m | 17'4" x 12'3" |
| Bedroom 1        | 3.99m x 2.85m | 13'1" x 9'4"  |
| En-suite         | 2.89m x 1.97m | 9'6" x 6'6"   |
| Bedroom 2        | 3.06m x 2.91m | 10'0" × 9'7"  |
| Shower           | 2.96m x 2.43m | 9′9″ x 8′0″   |
| Roof terrace     | 5.92m x 1.32m | 19'5" x 4'4"  |