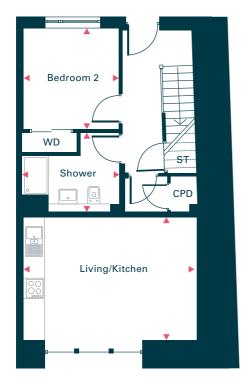

## First floor

## Second floor

| Dimensions (max) | m             | ft            |
|------------------|---------------|---------------|
| Living/Kitchen   | 5.29m x 3.74m | 17'4" x 12'3" |
| Bedroom 1        | 3.99m x 2.85m | 13'1" x 9'4"  |
| En-suite         | 2.89m x 1.97m | 9'6" x 6'6"   |
| Bedroom 2        | 3.06m x 2.91m | 10'0" × 9'7"  |
| Shower           | 2.96m x 2.43m | 9′9″ x 8′0″   |
| Roof terrace     | 5.92m x 1.32m | 19'5" x 4'4"  |