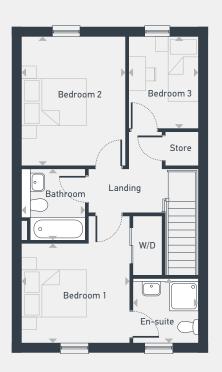

## Ferguson 3 bedroom home

104 sq m / 1119 sq ft

Plots 151, 154, 169, 171, 185 & 187 — end-terrace Plots 152, 153, 170 & 186 — mid-terrace Plots 169, 170, 171, 185, 186 & 187 — handed

**GROUND FLOOR** 

FIRST FLOOR

| DIMENSIONS | m             | ft            |
|------------|---------------|---------------|
| Bedroom 1  | 3.33m x 3.09m | 10'9" x 10'2" |
| En-suite   | 2.06m x 1.90m | 6'8" x 6'3"   |
| Bedroom 2  | 3.99m x 3.19m | 13'1" x 10'6" |
| Bedroom 3  | 2.80m x 2.20m | 9'2" x 7'3"   |
| Bathroom   | 2.20m x 1.95m | 7'3" x 6'4"   |