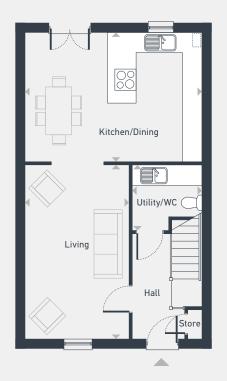

## Ferguson 3 bedroom home

104 sq m / 1119 sq ft

Plots 151, 154, 169, 171, 185 & 187 — end-terrace Plots 152, 153, 170 & 186 — mid-terrace Plots 169, 170, 171, 185, 186 & 187 — handed

**GROUND FLOOR** 

FIRST FLOOR

| DIMENSIONS     | m             | ft            |
|----------------|---------------|---------------|
| Living         | 5.39m x 3.21m | 17'8" x 10'5" |
| Kitchen/Dining | 5.49m x 3.99m | 18'0" x 13'1" |
| Utility/WC     | 2.18m x 2.05m | 6'8" x 6'7"   |