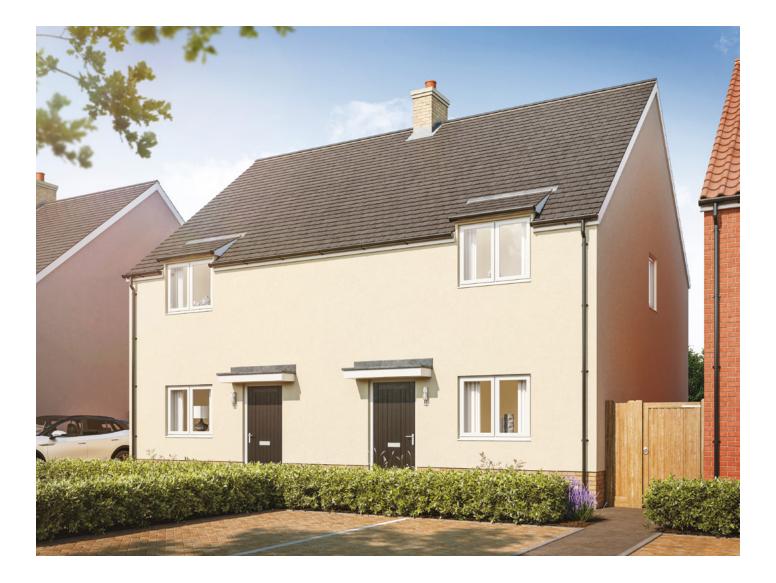

## Denmark Lane Diss

Plots as drawn: 33 Handed: 23

## The Palgrave 2 bedroom home

79.06 sq. m / 851 sq. ft

GROUND FLOOR

FIRST FLOOR

ST: Store WC: Water Closet

| DIMENSIONS    | m             | ft            | DIMENSIONS | m             | ft            |
|---------------|---------------|---------------|------------|---------------|---------------|
| Living/Dining | 4.83m x 3.45m | 16'0" x 11'4" | Bedroom 1  | 3.78m x 3.16m | 16'0" x 11'8" |
| Kitchen       | 3.43m x 2.77m | 11'4" x 9'2"  | Bedroom 2  | 4.83m x 3.02m | 16'0" x 9'9"  |
|               |               |               | Bathroom   | 2.21m x 2.16m | 7'7" x 7'2"   |