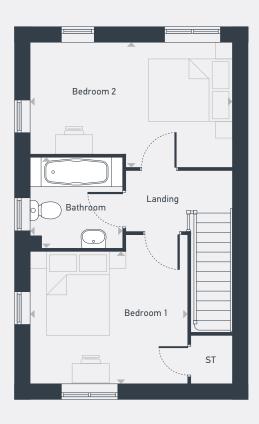

## The Palgrave 2 bedroom home

79.06 sq. m / 851 sq. ft

GROUND FLOOR

FIRST FLOOR

ST: Store WC: Water Closet

| DIMENSIONS    | m             | ft            | DIMENSIONS | m             | ft            |
|---------------|---------------|---------------|------------|---------------|---------------|
| Living/Dining | 4.83m x 3.45m | 16'0" x 11'4" | Bedroom 1  | 3.78m x 3.16m | 16'0" x 11'8" |
| Kitchen       | 3.43m x 2.77m | 11'4" x 9'2"  | Bedroom 2  | 4.83m x 3.02m | 16'0" x 9'9"  |
|               |               |               | Bathroom   | 2.21m x 2.16m | 7'7" x 7'2"   |