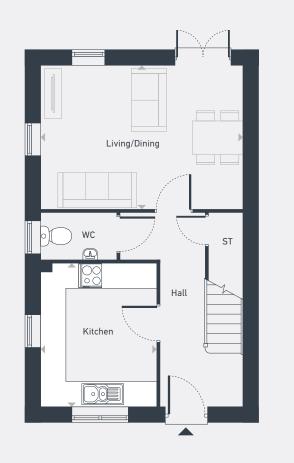

## The Palgrave 2 bedroom home

79.06 sq. m / 851 sq. ft

GROUND FLOOR

FIRST FLOOR

ST: Store WC: Water Closet

| DIMENSIONS    | m             | ft            | DIMENSIONS | m             | ft            |
|---------------|---------------|---------------|------------|---------------|---------------|
| Living/Dining | 4.83m x 3.45m | 16'0" x 11'4" | Bedroom 1  | 3.78m x 3.16m | 16'0" x 11'8" |
| Kitchen       | 3.43m x 2.77m | 11'4" x 9'2"  | Bedroom 2  | 4.83m x 3.02m | 16'0" x 9'9"  |
|               |               |               | Bathroom   | 2.21m x 2.16m | 7'7" x 7'2"   |