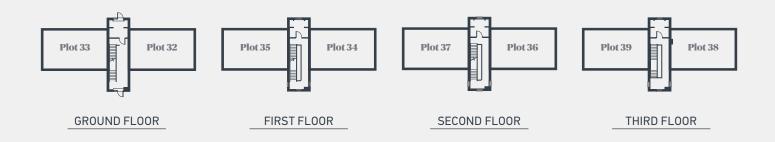

## **Dominion**

Block E **The Kurne 2 bed apartment** 

Plots 32, 34, 36 and 38 are handed

64.06sq m / 690 sq ft

| DIMENSIONS     | m             | ft            |
|----------------|---------------|---------------|
| Kitchen/Dining | 3.68m x 3.16m | 12'1" x 10'4" |
| Lounge         | 3.78m x 3.14m | 12'5" x 10'4" |