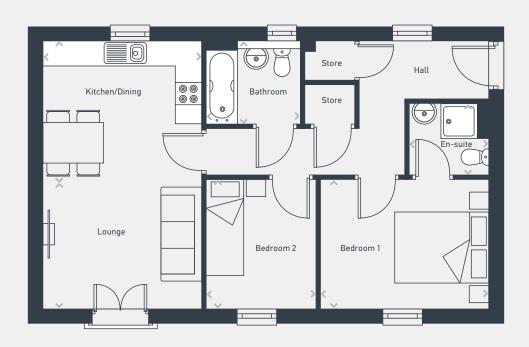

## **Dominion**

Block E **The Kurne 2 bed apartment** 

Plots 32, 34, 36 and 38 are handed

64.06sq m / 690 sq ft

| DIMENSIONS     | m             | ft            |
|----------------|---------------|---------------|
| Kitchen/Dining | 3.68m x 3.16m | 12'1" x 10'4" |
| Lounge         | 3.78m x 3.14m | 12'5" x 10'4" |

| DIMENSIONS | m             | ft             |
|------------|---------------|----------------|
| Bedroom 1  | 4.87m x 3.64m | 16'0" x 11'11" |
| Bedroom 2  | 3.14m x 2.68m | 10'4" x 8'10"  |
| Bathroom   | 2.15m x 1.91m | 7'1" x 6'3"    |
| En-suite   | 1.90m x 1.70m | 6'3" x 5'7"    |