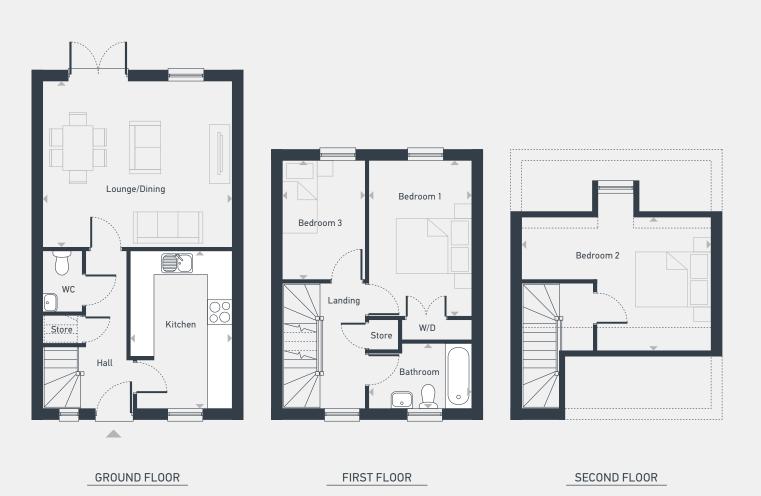

## The Weekley 3 bedroom house

## The Weekley 3 bedroom house

98.6 sq m / 1061 sq ft

| DIMENSIONS    | m             | ft             | DIMENSIONS | m             | ft            | DIMENSIONS | m             | ft            |
|---------------|---------------|----------------|------------|---------------|---------------|------------|---------------|---------------|
| Lounge/Dining | 4.85m x 4.47m | 15'11" x 14'8" | Bedroom 1  | 4.34m x 2.72m | 14'3" x 8'11" | Bedroom 2  | 4.94m x 4.68m | 16'2" x 15'4" |
| Kitchen       | 4.19m x 2.78m | 13'9" x 9'1"   | Bedroom 3  | 3.52m x 2.15m | 11'7" x 7'1"  |            |               |               |

2.72m x 1.94m 18'11" x 6'4"

Bathroom

01444 360 065 | placesforpeople.co.uk/westhill Westhill, Foster Way, Kettering, Northamptonshire, NN15 7FF

Please note: All CGIs, layouts and floor plans, configurations, maps and information are intended for guidance only and accuracy of this information cannot be relied upon by prospective purchasers who must make their own enquiries to satisfy themselves by inspection or otherwise as to the correct detail. Sizes and dimensions approximate and subject to change.