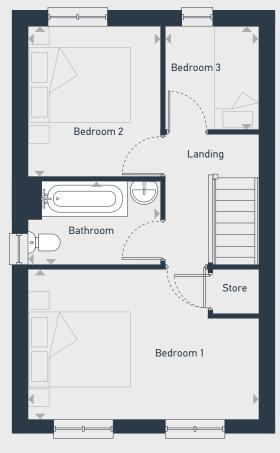

| DIMENSIONS | m             | ft            |
|------------|---------------|---------------|
| Bedroom 1  | 4.55m x 2.98m | 14'11" x 9'9" |
| Bedroom 2  | 3.03m x 2.61m | 9'11" x 8'7"  |
| Bedroom 3  | 2.09m x 1.88m | 6'10" x 6'2"  |
| Bathroom   | 2.81m x 1.69m | 9'3" x 5'7"   |