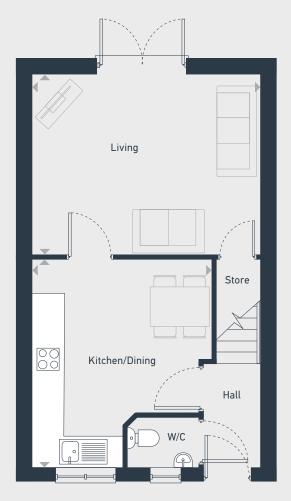

## The Kendal 3 bedroom home

71.16 sq m / 765 sq ft

GROUND FLOOR

FIRST FLOOR

| DIMENSIONS     | m             | ft              |
|----------------|---------------|-----------------|
| Kitchen/Dining | 4.14m x 3.59m | 13'7" x 11'9"   |
| Lounge         | 4.55m x 3.62m | 14'11" x 11'11" |
| WC             | 1.44m x 1.01m | 4'9" x 3'4"     |