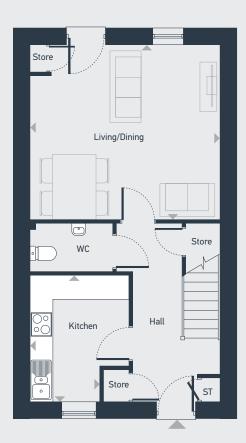

## The Auchliesh 2 bedroom house

86.4 sq m / 930 sq ft

GROUND FLOOR

FIRST FLOOR

| DIMENSIONS      | m           | ft            |           | m           | ft             |
|-----------------|-------------|---------------|-----------|-------------|----------------|
| Living / Dining | 4.8m x 4.4m | 15'9" x 14'4" | Bedroom 1 | 4.1m x 3.2m | 13'5" x 10'6"  |
| Kitchen         | 3.2m x 2.5m | 10'7" x 8'2"  | Bedroom 2 | 4.0m x 3.4m | 12'12" x 11'2" |
| WC              | 2.1m x 1.2m | 6'11" x 3'11" | Bathroom  | 2.3m x 2.2m | 7'5" x 7'3"    |