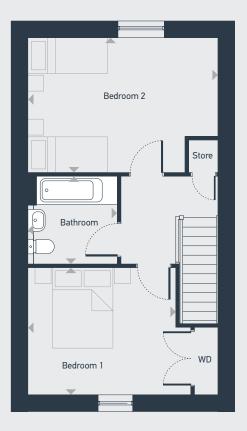

## The Auchliesh 2 bedroom house

86.4 sq m / 930 sq ft

GROUND FLOOR

FIRST FLOOR

| DIMENSIONS      | m           | ft            |           | m           | ft             |
|-----------------|-------------|---------------|-----------|-------------|----------------|
| Living / Dining | 4.8m x 4.4m | 15'9" x 14'4" | Bedroom 1 | 4.1m x 3.2m | 13'5" x 10'6"  |
| Kitchen         | 3.2m x 2.5m | 10'7" x 8'2"  | Bedroom 2 | 4.0m x 3.4m | 12'12" x 11'2" |
| WC              | 2.1m x 1.2m | 6'11" x 3'11" | Bathroom  | 2.3m x 2.2m | 7'5" x 7'3"    |