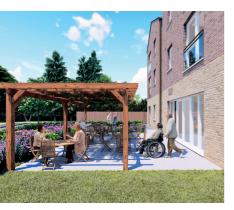

Our modern communal facilities are available for our customers, their family and friends to access, whether that be a catch-up over coffee or a meal within our vibrant restaurant, we want Wooldridge View to be placed within the heart of the community.

- Impressive communal areas with full access for you to enjoy with others including the main lounge, a quiet lounge, and a well-being suite
- **On-site salon** hairdressing, barber and nail/beauty services to be available for customers and the local community
- **On-site parking** for you and your visitors