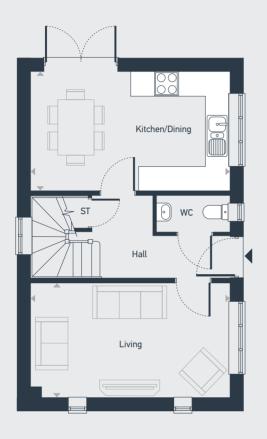

## The Grantham 3 bedroom home

Plot as drawn: 41, 48, 55 and 62 Handed: 42, 49, 56 and 90

78.97 sq.m / 850 sq.ft

Bedroom 3 Bedroom 1 Landing Bedroom 2 Bathroom

**GROUND FLOOR** 

FIRST FLOOR

ST: Store WC: Water Closet

| DIMENSIONS     | m             | ft           |
|----------------|---------------|--------------|
| Living         | 4.93m x 2.86m | 16'2" x 9'4" |
| Kitchen/Dining | 4.93m x 2.96m | 16'2" x 9'7" |

| DIMENSIONS | m             | ft            |
|------------|---------------|---------------|
| Bedroom 1  | 4.45m x 2.53m | 14'6" x 8'3"  |
| Bedroom 2  | 3.54m x 2.73m | 11'6" x 8'10" |
| Bedroom 3  | 2.99m x 2.30m | 9'8" x 7'5"   |
| Bathroom   | 2.13m x 1.98m | 7'0" x 6'5"   |