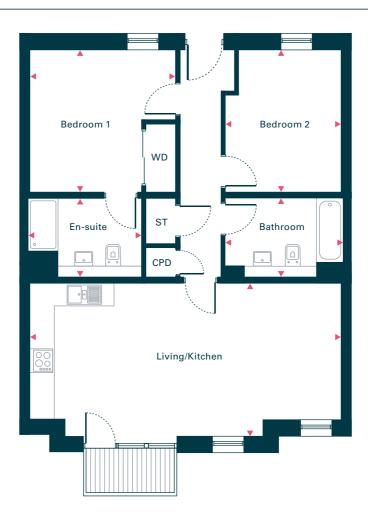

## Block D (Gap Building)

| Apartment | 22   |
|-----------|------|
| sq.m      | 78.1 |
| sq.ft     | 841  |

First floor

| Dimensions (max) | m             | ft            |
|------------------|---------------|---------------|
| Living/Kitchen   | 8.23m x 4.05m | 27′0″ x 13′3″ |
| Bedroom 1        | 3.86m x 3.78m | 12′8″ x 12′5″ |
| En-suite         | 3.01m x 2.11m | 9′11″ x 6′11″ |
| Bedroom 2        | 3.78m x 3.07m | 12′5″ x 10′1″ |
| Bathroom         | 3.12m x 2.11m | 10'3" x 6'11" |