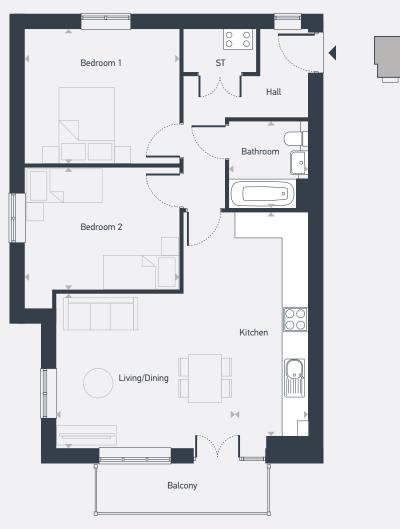

## Ager House – Type FT2 2 bedroom apartment

As drawn: Plot 2 - Ground Floor / Plot 6 - First Floor / Plot 10 - Second Floor

72.11 sq.m / 776 sq.ft

ST: Storage ST: Storage MVHR, Mechanical Ventilation Heat Recovery

| DIMENSIONS    | m             | ft            |
|---------------|---------------|---------------|
| Kitchen       | 5.92m x 3.16m | 19'5" x 10'5" |
| Living/Dining | 3.86m x 3.16m | 12'8" x 10'5" |
| Bedroom 1     | 3.88m x 3.38m | 12'9" x 11'1" |
| Bedroom 2     | 3.88m x 3.09m | 12'9" x 10'2" |
| Bathroom      | 2.19m x 2.04m | 7'1" x 6'6"   |