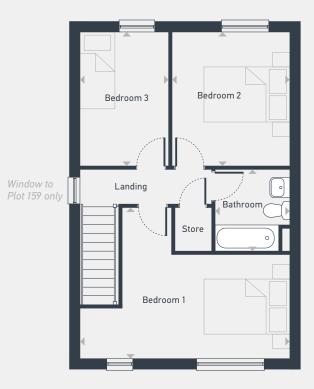

| DIMENSIONS | m             | ft            |
|------------|---------------|---------------|
| Bedroom 1  | 5.54m x 4.00m | 18'2" x 13'1" |
| Bedroom 2  | 3.56m x 3.12m | 11'8" x 10'3" |
| Bedroom 3  | 3.56m x 2.36m | 11'8" x 7'9"  |
| Bathroom   | 2.18m x 2.00m | 7'2" x 6'7"   |
|            |               |               |