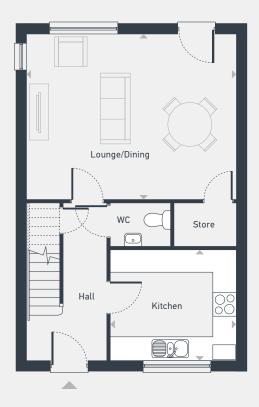

## The Ellingham 3 bedroom house

93.5 sq m / 1006 sq ft

GROUND FLOOR

FIRST FLOOR

| DIMENSIONS    | m             | ft            |
|---------------|---------------|---------------|
| Lounge/Dining | 5.54m x 4.40m | 18'2" x 14'5" |
| Kitchen       | 3.34m x 2.94m | 10'11" x 9'8" |
|               |               |               |