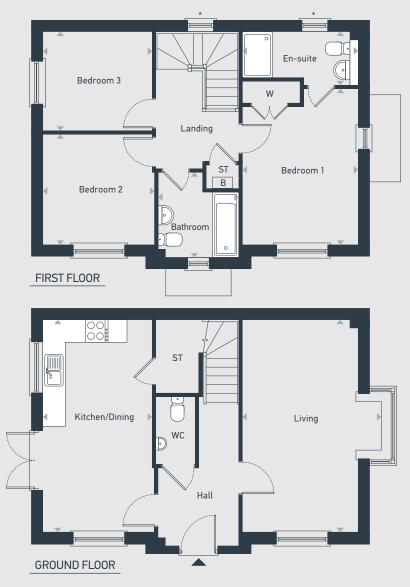

## The Derwent 3 bedroom home

1,053 sq.ft / 97.83 sq.m

ST: Store WC: Water Closet B: Boiler W: Wardrobe \*Plot specific window

| DIMENSIONS     | m             | ft            |
|----------------|---------------|---------------|
| Living         | 5.63m x 3.71m | 18'6" x 12'2" |
| Kitchen/Dining | 5.63m x 2.88m | 18'6" x 9'5"  |

| DIMENSIONS | m             | ft            |
|------------|---------------|---------------|
| Bedroom 1  | 4.14m x 3.05m | 13'7" x 10'0" |
| En-suite   | 3.10m x 1.44m | 10'2" x 4'9"  |
| Bedroom 2  | 2.94m x 2.92m | 9'8" x 9'7"   |
| Bedroom 3  | 2.88m x 2.62m | 9'5" x 8'7"   |
| Bathroom   | 2.96m x 2.13m | 9'9" x 7'2"   |