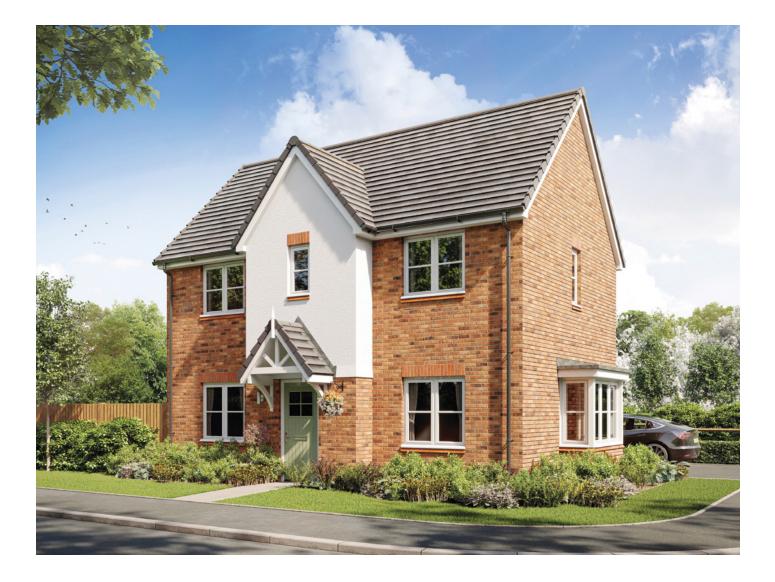

## Elveden Place

Plots as drawn: 80 and 123 Handed: 79 and 130

## The Derwent 3 bedroom home

1,053 sq.ft / 97.83 sq.m

ST: Store WC: Water Closet B: Boiler W: Wardrobe \*Plot specific window

| DIMENSIONS     | m             | ft            |
|----------------|---------------|---------------|
| Living         | 5.63m x 3.71m | 18'6" x 12'2" |
| Kitchen/Dining | 5.63m x 2.88m | 18'6" x 9'5"  |