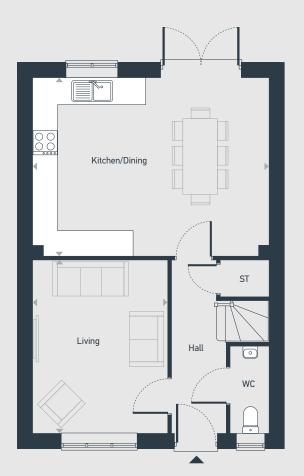

## The Harrington 4 bedroom home

95.24 sq.m / 1,025 sq.ft

GROUND FLOOR

FIRST FLOOR

ST: Store WC: Water Closet

| DIMENSIONS     | m             | ft             |
|----------------|---------------|----------------|
| Living         | 4.13m x 3.21m | 13'7" x 10'6"  |
| Kitchen/Dining | 5.63m x 4.24m | 18'6" x 13'11" |