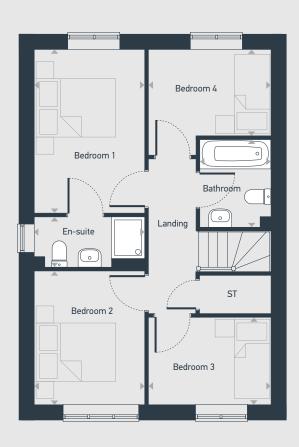

| DIMENSIONS | m             | ft           |
|------------|---------------|--------------|
| Bedroom 1  | 3.90m x 2.63m | 12'9" x 8'8" |
| En-suite   | 2.63m x 1.20m | 8'8" x 3'11" |
| Bedroom 2  | 3.17m x 2.63m | 10'4" x 8'8" |
| Bedroom 3  | 2.91m x 2.07m | 9'6" x 6'9"  |
| Bedroom 4  | 2.91m x 2.06m | 9'6" x 6'9"  |
| Bathroom   | 2.08m x 1.70m | 6'10" x 5'7" |