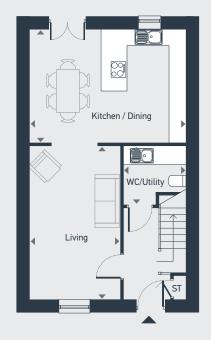

## Ferguson 3 bedroom home

Plots as drawn: 84, 86, 92, 100, 103, 108 Plots handed: 83, 85, 91, 101, 104, 107 104.00 sq m / 1119.45 sq ft

GROUND FLOOR

FIRST FLOOR

| DIMENSIONS       | m             | ft            |
|------------------|---------------|---------------|
| Living           | 3.21m x 5.39m | 10'5" x 17'8" |
| Dining / Kitchen | 5.49m x 3.96m | 18'0" x 13'1" |
| WC/Utility       | 2.27m x 2.04m | 6'7" x 6'8"   |