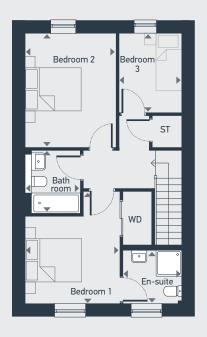

|           | m             | ft            |
|-----------|---------------|---------------|
| Bedroom 1 | 3.33m x 3.09m | 10'9" x 10'2" |
| En-suite  | 2.04m x 1.90m | 6'8" x 6'3"   |
| Bedroom 2 | 3.19m x 3.99m | 10'6" x 13'1" |
| Bedroom 3 | 2.18m x 2.80m | 7'3" x 9'2"   |
| Bathroom  | 1.95m x 2.19m | 6'4" x 7'3"   |