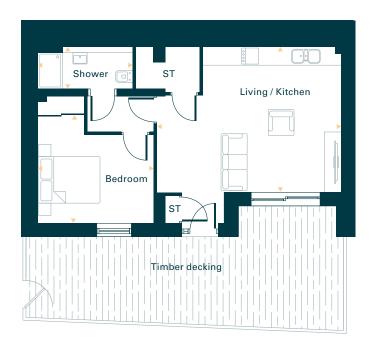

## ONE BEDROOM APARTMENT

| Block | C1   |
|-------|------|
| Plot  | 150A |
| sq.m  | 54.1 |
| sq.ft | 582  |

| Dimensions (max) | m           | ft            |
|------------------|-------------|---------------|
| Living / Kitchen | 6.1m x 4.8m | 20'0" x 15'9" |
| Shower           | 3.1m x 1.4m | 10'2" x 4'7"  |
| Bedroom          | 3.8m x 3.5m | 12'6" x 11'6" |